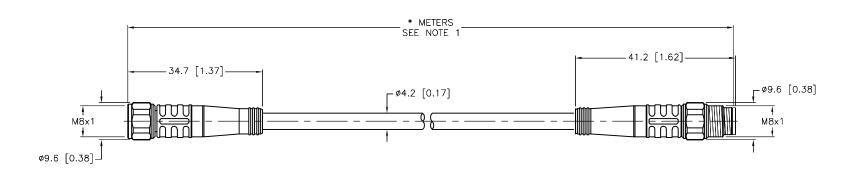

| CABLE LENGTH                 | TOLERANCE *                                                                 |  |  |  |
|------------------------------|-----------------------------------------------------------------------------|--|--|--|
| ALL LENGTHS                  | + 4% (OR 50mm) OF LENGTH<br>- 0% (OR 0mm) OF LENGTH<br>WHICHEVER IS GREATER |  |  |  |
| STRIP LENGTH                 | TOLERANCE*                                                                  |  |  |  |
| 0-7mm                        | ±0.5mm                                                                      |  |  |  |
| 8-29mm                       | ±1.0mm                                                                      |  |  |  |
| 30-49mm                      | ±2.0mm                                                                      |  |  |  |
| 50-69mm                      | ±3.0mm                                                                      |  |  |  |
| 70-100mm                     | ±4.0mm                                                                      |  |  |  |
| OVER 100mm                   | ±5.0mm                                                                      |  |  |  |
| * UNLESS OTHERWISE SPECIFIED |                                                                             |  |  |  |

## NOTES:

- 1. "\*" INDICATES CABLE LENGTH IN METERS. CONTACT TURCK TO ORDER SPECIFIC LENGTHS.
- 2. "/S760" DESIGNATES BLACK CABLE JACKET.
- 3. "/S771" DESIGNATES BLACK MOLDED PLUG BODIES.
- 4. "/S1037" DESIGNATES PVC PLUG BODY.
- 5. "/S1579" DESIGNATES NO FLAG LABEL.