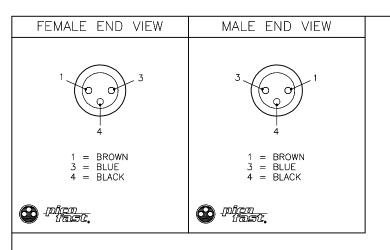

| SPECIFICATIONS                |                                   |  |  |
|-------------------------------|-----------------------------------|--|--|
| CONTACT CARRIER MATERIAL      | NYLON OR TPU                      |  |  |
| MOLDED HEAD MATERIAL/COLOR    | PVC/BLACK                         |  |  |
| CONTACT MATERIAL/PLATING      | BRASS/GOLD                        |  |  |
| COUPLING NUT MATERIAL/FINISH  | STAINLESS STEEL/PASSIVATED        |  |  |
| RATED CURRENT [A]             | 4.0 A                             |  |  |
| RATED VOLTAGE [V]             | 125 VAC/VDC                       |  |  |
| OUTER JACKET MATERIAL/COLOR   | PVC/BLACK                         |  |  |
| CONDUCTOR INSULATION MATERIAL | PVC                               |  |  |
| NUMBER OF CONDUCTORS [AWG]    | 3x24 AWG                          |  |  |
| TEMPERATURE RATING            | -40°C TO +105°C (-40°F TO +221°F) |  |  |
| PROTECTION CLASS              | MEETS NEMA 1,3,4,6P AND IEC IP67  |  |  |

## NOTES:

- 1. "\*" INDICATES CABLE LENGTH IN METERS. CONTACT TURCK TO ORDER SPECIFIC LENGTHS.
- 2. "/S760" DESIGNATES BLACK CABLE JACKET.
- 3. "/S771" DESIGNATES BLACK MOLDED PLUG BODIES.
- 4. "/S1037" DESIGNATES PVC PLUG BODY.
- 5. "/S1579" DESIGNATES NO FLAG LABEL.