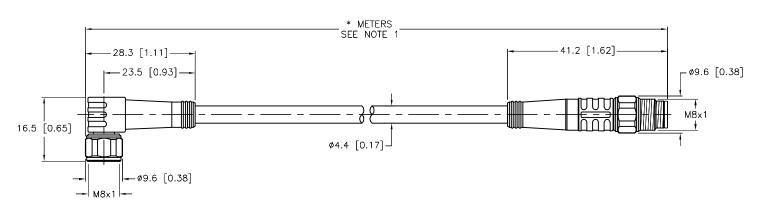

| CABLE LENGTH | TOLERANCE*                                                                  |  |  |  |  |  |
|--------------|-----------------------------------------------------------------------------|--|--|--|--|--|
| ALL LENGTHS  | + 4% (OR 50mm) OF LENGTH<br>- 0% (OR 0mm) OF LENGTH<br>WHICHEVER IS GREATER |  |  |  |  |  |
| STRIP LENGTH | TOLERANCE *                                                                 |  |  |  |  |  |
| 0-7mm        | ±0.5mm                                                                      |  |  |  |  |  |
| 8-29mm       | ±1.0mm                                                                      |  |  |  |  |  |
| 30-49mm      | ±2.0mm                                                                      |  |  |  |  |  |
| 50-69mm      | ±3.0mm                                                                      |  |  |  |  |  |
| 70-100mm     | ±4.0mm                                                                      |  |  |  |  |  |
| OVER 100mm   | ±5.0mm                                                                      |  |  |  |  |  |
| * UNLESS 01  | HERWISE SPECIFIED                                                           |  |  |  |  |  |

## SOURCE DRAWING - FOR REFERENCE ONLY

| NOTES:                                                                                                                                                                                                                                                                                                                                                                                                                                                                                                                                                                                                                                                                                                                                                                                                                                                                                                                                                                                                                                                                                                                                                                                                                                                                                                                                                                                                                                                                                                                                                                                                                                                                                                                                                                                                                                                                                                                                                                                                                                                                                                                   |                         | RELATED DOCUMENTS  1. 2. 3. 4. | 3RD ANGLE PROJECTION                 | THIS DRAWING IS CONFIDENTIAL AND THI PROPERTY OF TURCK INC. USE OF THIS DOCUMENT WITHOUT WRITTEN PERMISSION I PROHIBITED. | High Technolog      | RCK Inc                               | 3000 CAMPUS<br>MINNEAPOLIS, MN<br>1-800-544-<br>(763) 553-7<br>(763) 553-0<br>turck.com | 1 55441<br>7769<br>300<br>708 fax |                 |       |        |
|--------------------------------------------------------------------------------------------------------------------------------------------------------------------------------------------------------------------------------------------------------------------------------------------------------------------------------------------------------------------------------------------------------------------------------------------------------------------------------------------------------------------------------------------------------------------------------------------------------------------------------------------------------------------------------------------------------------------------------------------------------------------------------------------------------------------------------------------------------------------------------------------------------------------------------------------------------------------------------------------------------------------------------------------------------------------------------------------------------------------------------------------------------------------------------------------------------------------------------------------------------------------------------------------------------------------------------------------------------------------------------------------------------------------------------------------------------------------------------------------------------------------------------------------------------------------------------------------------------------------------------------------------------------------------------------------------------------------------------------------------------------------------------------------------------------------------------------------------------------------------------------------------------------------------------------------------------------------------------------------------------------------------------------------------------------------------------------------------------------------------|-------------------------|--------------------------------|--------------------------------------|---------------------------------------------------------------------------------------------------------------------------|---------------------|---------------------------------------|-----------------------------------------------------------------------------------------|-----------------------------------|-----------------|-------|--------|
| The state of |                         |                                | MATERIAL  SEE SPECIFICATIONS  FINISH | ALL DIMENSIONS DISPLAYED ON THIS DRAWING ARE FOR REFERENCE ONLY CONTACT TURCK FOR MORE                                    | APVD D.C.           | DATE 01/02/15 SCALE 1=1.0 MEASUREMENT | PKWV 4M-*-PSGV                                                                          |                                   |                 |       |        |
|                                                                                                                                                                                                                                                                                                                                                                                                                                                                                                                                                                                                                                                                                                                                                                                                                                                                                                                                                                                                                                                                                                                                                                                                                                                                                                                                                                                                                                                                                                                                                                                                                                                                                                                                                                                                                                                                                                                                                                                                                                                                                                                          |                         |                                |                                      |                                                                                                                           | MILLIMETER [ INCH ] |                                       | IDENTIFICATION NO.                                                                      |                                   | REV<br>A        |       |        |
|                                                                                                                                                                                                                                                                                                                                                                                                                                                                                                                                                                                                                                                                                                                                                                                                                                                                                                                                                                                                                                                                                                                                                                                                                                                                                                                                                                                                                                                                                                                                                                                                                                                                                                                                                                                                                                                                                                                                                                                                                                                                                                                          | DESCRIPTION DESCRIPTION | <del></del>                    |                                      | CO NO.                                                                                                                    | SEE SPECIFICATIONS  | INFORMATION                           | DO NOT SCAL                                                                             | E THIS DRAWING                    | FILE: 777034461 | SHEET | 1 OF 1 |