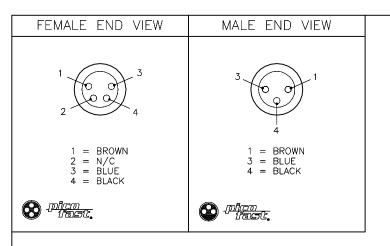

| SPECIFICATIONS                |                                   |  |  |  |  |
|-------------------------------|-----------------------------------|--|--|--|--|
| CONTACT CARRIER MATERIAL      | NYLON OR TPU                      |  |  |  |  |
| MOLDED HEAD MATERIAL/COLOR    | TPU/YELLOW                        |  |  |  |  |
| CONTACT MATERIAL/PLATING      | BRASS/GOLD                        |  |  |  |  |
| COUPLING NUT MATERIAL/PLATING | STAINLESS STEEL/PASSIVATED        |  |  |  |  |
| RATED CURRENT [A]             | 2.0 A<br>125 VAC/VDC              |  |  |  |  |
| RATED VOLTAGE [V]             |                                   |  |  |  |  |
| OUTER JACKET MATERIAL/COLOR   | PVC/YELLOW                        |  |  |  |  |
| CONDUCTOR INSULATION MATERIAL | PVC                               |  |  |  |  |
| NUMBER OF CONDUCTORS [AWG]    | 3x24 AWG                          |  |  |  |  |
| TEMPERATURE RANGE             | -40°C to +105°C (-40°F to +221°F) |  |  |  |  |
| PROTECTION CLASS              | MEETS NEMA 1,3,4,6P AND IEC IP67  |  |  |  |  |
| ·                             |                                   |  |  |  |  |