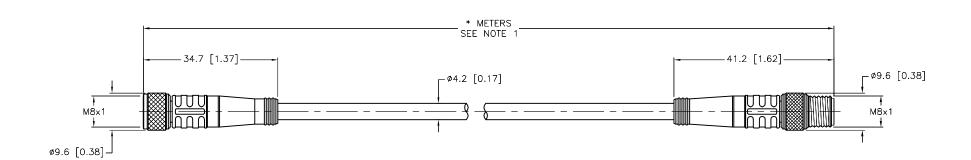

## 1. "\*" INDICATES CABLE LENGTH IN METERS. CONTACT TURCK TO ORDER SPECIFIC LENGTHS.

2. "/S90" DESIGNATES THERMOPLASTIC POLYURETHANE (TPU) CABLE.

NOTES:

| 3. "/S1825" DESIGNATES RED CABLE JACKET. |                 |              |      | DISPLAYED ON THIS DRAWING ARE FOR |        | APVD T.B. SCALE 1=1.0  UNIT OF MEASUREMENT |                     | - PKG 3M-*-PSG 3M/S90/S1825<br>- |                    |       |          |
|------------------------------------------|-----------------|--------------|------|-----------------------------------|--------|--------------------------------------------|---------------------|----------------------------------|--------------------|-------|----------|
|                                          |                 |              |      |                                   | FINISH | CONTACT TURCK                              | MILLIMETER [ INCH ] |                                  | IDENTIFICATION NO. |       | REV<br>∆ |
| Α                                        | DRAWING RELEASE | RDS 11/02/12 |      |                                   |        | FOR MORE<br>INFORMATION                    |                     |                                  |                    |       | / \      |
| REV                                      | DESCRIPTION     | BY           | DATE | ECO NO.                           |        |                                            | DO NOT SCAL         | E THIS DRAWING                   | FILE: 777030669    | SHEET | 1 OF 1   |
|                                          |                 |              |      |                                   | -      | -                                          |                     |                                  |                    |       |          |