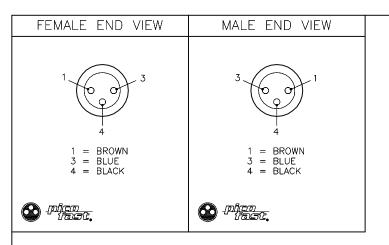

| SPECIFICATIONS                        |                                                                                                                                                                                                                                                                                                                                                                                                                                                                                                                                                                                                                                                                                                                                                                                                                                                                                                                                                                                                                                                                                                                                                                                                                                                                                                                                                                                                                                                                                                                                                                                                                                                                                                                                                                                                                                                                                                                                                                                                                                                                                                                                |  |  |  |  |  |  |
|---------------------------------------|--------------------------------------------------------------------------------------------------------------------------------------------------------------------------------------------------------------------------------------------------------------------------------------------------------------------------------------------------------------------------------------------------------------------------------------------------------------------------------------------------------------------------------------------------------------------------------------------------------------------------------------------------------------------------------------------------------------------------------------------------------------------------------------------------------------------------------------------------------------------------------------------------------------------------------------------------------------------------------------------------------------------------------------------------------------------------------------------------------------------------------------------------------------------------------------------------------------------------------------------------------------------------------------------------------------------------------------------------------------------------------------------------------------------------------------------------------------------------------------------------------------------------------------------------------------------------------------------------------------------------------------------------------------------------------------------------------------------------------------------------------------------------------------------------------------------------------------------------------------------------------------------------------------------------------------------------------------------------------------------------------------------------------------------------------------------------------------------------------------------------------|--|--|--|--|--|--|
| CONTACT CARRIER MATERIAL              | NYLON OR TPU                                                                                                                                                                                                                                                                                                                                                                                                                                                                                                                                                                                                                                                                                                                                                                                                                                                                                                                                                                                                                                                                                                                                                                                                                                                                                                                                                                                                                                                                                                                                                                                                                                                                                                                                                                                                                                                                                                                                                                                                                                                                                                                   |  |  |  |  |  |  |
| MOLDED HEAD MATERIAL/COLOR            | TPU/YELLOW                                                                                                                                                                                                                                                                                                                                                                                                                                                                                                                                                                                                                                                                                                                                                                                                                                                                                                                                                                                                                                                                                                                                                                                                                                                                                                                                                                                                                                                                                                                                                                                                                                                                                                                                                                                                                                                                                                                                                                                                                                                                                                                     |  |  |  |  |  |  |
| CONTACT MATERIAL/PLATING              | BRASS/GOLD                                                                                                                                                                                                                                                                                                                                                                                                                                                                                                                                                                                                                                                                                                                                                                                                                                                                                                                                                                                                                                                                                                                                                                                                                                                                                                                                                                                                                                                                                                                                                                                                                                                                                                                                                                                                                                                                                                                                                                                                                                                                                                                     |  |  |  |  |  |  |
| COUPLING NUT MATERIAL/PLATING         | BRASS/NICKEL                                                                                                                                                                                                                                                                                                                                                                                                                                                                                                                                                                                                                                                                                                                                                                                                                                                                                                                                                                                                                                                                                                                                                                                                                                                                                                                                                                                                                                                                                                                                                                                                                                                                                                                                                                                                                                                                                                                                                                                                                                                                                                                   |  |  |  |  |  |  |
| RATED CURRENT [A]                     | 4.0 A                                                                                                                                                                                                                                                                                                                                                                                                                                                                                                                                                                                                                                                                                                                                                                                                                                                                                                                                                                                                                                                                                                                                                                                                                                                                                                                                                                                                                                                                                                                                                                                                                                                                                                                                                                                                                                                                                                                                                                                                                                                                                                                          |  |  |  |  |  |  |
| RATED VOLTAGE [V]                     | 125 VAC/VDC                                                                                                                                                                                                                                                                                                                                                                                                                                                                                                                                                                                                                                                                                                                                                                                                                                                                                                                                                                                                                                                                                                                                                                                                                                                                                                                                                                                                                                                                                                                                                                                                                                                                                                                                                                                                                                                                                                                                                                                                                                                                                                                    |  |  |  |  |  |  |
| OUTER JACKET MATERIAL/COLOR           | TPU/RED                                                                                                                                                                                                                                                                                                                                                                                                                                                                                                                                                                                                                                                                                                                                                                                                                                                                                                                                                                                                                                                                                                                                                                                                                                                                                                                                                                                                                                                                                                                                                                                                                                                                                                                                                                                                                                                                                                                                                                                                                                                                                                                        |  |  |  |  |  |  |
| CONDUCTOR INSULATION MATERIAL         | PVC                                                                                                                                                                                                                                                                                                                                                                                                                                                                                                                                                                                                                                                                                                                                                                                                                                                                                                                                                                                                                                                                                                                                                                                                                                                                                                                                                                                                                                                                                                                                                                                                                                                                                                                                                                                                                                                                                                                                                                                                                                                                                                                            |  |  |  |  |  |  |
| NUMBER OF CONDUCTORS [AWG]            | 3x24 AWG                                                                                                                                                                                                                                                                                                                                                                                                                                                                                                                                                                                                                                                                                                                                                                                                                                                                                                                                                                                                                                                                                                                                                                                                                                                                                                                                                                                                                                                                                                                                                                                                                                                                                                                                                                                                                                                                                                                                                                                                                                                                                                                       |  |  |  |  |  |  |
| TEMPERATURE RATING                    | -40°C TO +90°C (-40°F TO +194°F)                                                                                                                                                                                                                                                                                                                                                                                                                                                                                                                                                                                                                                                                                                                                                                                                                                                                                                                                                                                                                                                                                                                                                                                                                                                                                                                                                                                                                                                                                                                                                                                                                                                                                                                                                                                                                                                                                                                                                                                                                                                                                               |  |  |  |  |  |  |
| PROTECTION CLASS                      | MEETS NEMA 1,3,4,6P AND IEC IP67                                                                                                                                                                                                                                                                                                                                                                                                                                                                                                                                                                                                                                                                                                                                                                                                                                                                                                                                                                                                                                                                                                                                                                                                                                                                                                                                                                                                                                                                                                                                                                                                                                                                                                                                                                                                                                                                                                                                                                                                                                                                                               |  |  |  |  |  |  |
| · · · · · · · · · · · · · · · · · · · | The state of the s |  |  |  |  |  |  |