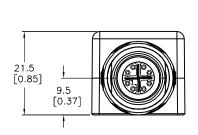

| SPECIFICATIONS                      |                              |  |  |  |
|-------------------------------------|------------------------------|--|--|--|
| CONTACT MATERIAL/PLATING (M12)      | BRASS/NICKEL                 |  |  |  |
| CONTACT MATERIAL/PLATING (RJ45SF)   | COPPER/GOLD                  |  |  |  |
| COUPLING NUT MATERIAL/PLATING (M12) | ZINC/NICKEL                  |  |  |  |
| HOUSING MATERIAL/PLATING            | ZINC/NICKEL                  |  |  |  |
| RATED CURRENT [A]                   | 1.0 A @ 40°C                 |  |  |  |
| RATED VOLTAGE [V]                   | 57 VDC                       |  |  |  |
| PANEL THICKNESS                     | 2.1mm-4.5mm                  |  |  |  |
| TRANSMISSION CHARACTERISTICS        | CAT 6A                       |  |  |  |
| PROTECTION CLASS                    | IP65/67 (M12), IP20 (RJ45SF) |  |  |  |