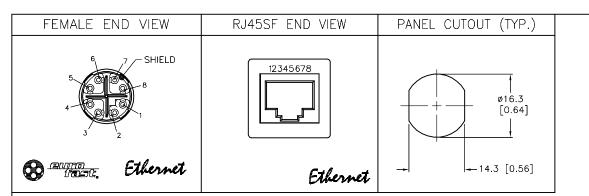

| SPECIFICATIONS                      |                              |  |  |  |
|-------------------------------------|------------------------------|--|--|--|
| CONTACT MATERIAL/PLATING (M12)      | BRASS/NICKEL                 |  |  |  |
| CONTACT MATERIAL/PLATING (RJ45SF)   | COPPER/GOLD                  |  |  |  |
| COUPLING NUT MATERIAL/PLATING (M12) | ZINC/NICKEL                  |  |  |  |
| HOUSING MATERIAL/PLATING            | ZINC/NICKEL                  |  |  |  |
| RATED CURRENT [A]                   | 1.0 A @ 40°C                 |  |  |  |
| RATED VOLTAGE [V]                   | 57 VDC                       |  |  |  |
| PANEL THICKNESS                     | 2.1mm-4.5mm                  |  |  |  |
| TRANSMISSION CHARACTERISTICS        | CAT 6A                       |  |  |  |
| PROTECTION CLASS                    | IP65/67 (M12), IP20 (RJ45SF) |  |  |  |

RDS 07/29/20

DATE

76051

ECO NO.

|                                                                       | WIRING | DIAGRAM |                                                              |
|-----------------------------------------------------------------------|--------|---------|--------------------------------------------------------------|
| M12                                                                   |        |         | RJ45                                                         |
| 1 )—<br>2 )—<br>3 )—<br>4 )—<br>5 )—<br>6 )—<br>7 )—<br>8 )—<br>NUT — |        |         | -( 1<br>-( 2<br>-( 3<br>-( 6<br>-( 7<br>-( 8<br>-( 5<br>-( 4 |