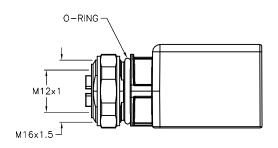

| SPECIFICATIONS                      |                              |  |  |  |
|-------------------------------------|------------------------------|--|--|--|
| CONTACT MATERIAL/PLATING (M12)      | BRASS/NICKEL                 |  |  |  |
| CONTACT MATERIAL/PLATING (RJ45SF)   | COPPER/GOLD                  |  |  |  |
| COUPLING NUT MATERIAL/PLATING (M12) | ZINC/NICKEL                  |  |  |  |
| HOUSING MATERIAL/PLATING            | ZINC/NICKEL                  |  |  |  |
| RATED CURRENT [A]                   | 1.0 A @ 40°C                 |  |  |  |
| RATED VOLTAGE [V]                   | 57 VDC                       |  |  |  |
| PANEL THICKNESS                     | 2.1mm-4.5mm                  |  |  |  |
| TRANSMISSION CHARACTERISTICS        | CAT 6A                       |  |  |  |
| PROTECTION CLASS                    | IP65/67 (M12), IP20 (RJ45SF) |  |  |  |