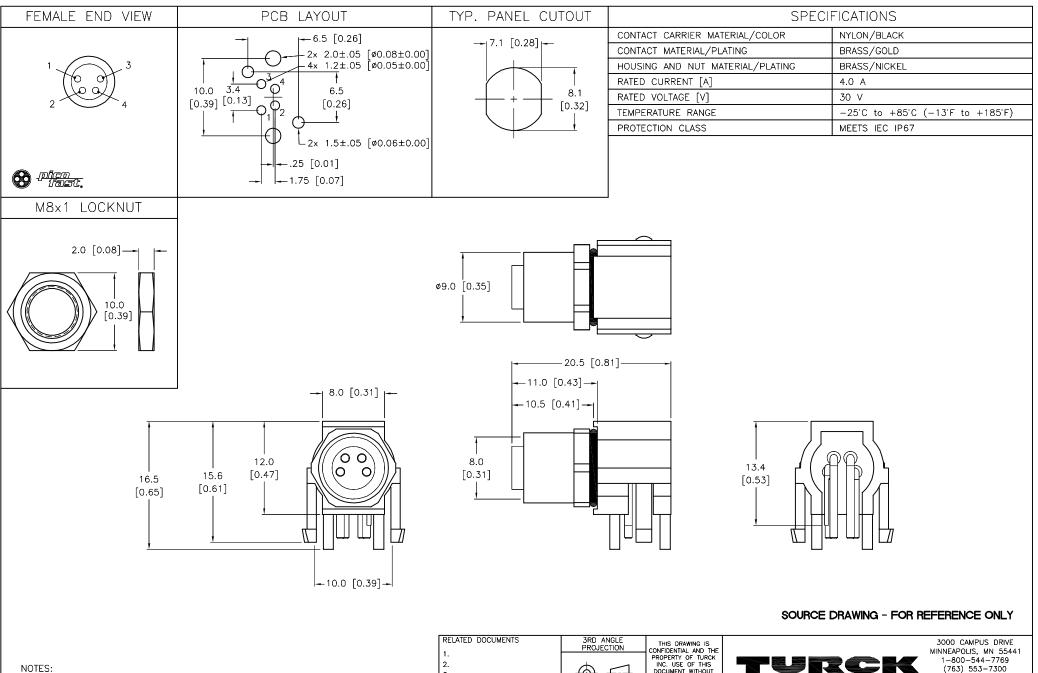

1. RECOMMENDED THICKNESS OF PCB 1.5mm.

| 1.<br>2.<br>3.<br>4. |                | PROPERTY OF TURCK<br>INC. USE OF THIS<br>DOCUMENT WITHOUT<br>WRITTEN PERMISSION IS<br>PROHIBITED. |               | R           |
|----------------------|----------------|---------------------------------------------------------------------------------------------------|---------------|-------------|
| MATERIAL             |                | DRFT RWC                                                                                          | DATE 11/03/08 | DESCRIPTION |
|                      | ALL DIMENSIONS | APVD                                                                                              | SCALE 1=.5    |             |

(763) 553-0708 fax

rev C

SHEET 1 OF 1

www.turck.us

WMFKSH 4F-PCB

|     |                                |    |          |         | SEE SPECIFICATIONS | DRAWING ARE FOR         | UNIT OF MEASUREMENT       | -                  |          |
|-----|--------------------------------|----|----------|---------|--------------------|-------------------------|---------------------------|--------------------|----------|
|     |                                |    |          |         | FINISH             | REFERENCE ONLY          | UNIT OF MEASUREMENT       | IDENTIFICATION NO. |          |
|     |                                |    |          |         |                    | CONTACT TURCK           | MILLIMETER [ INCH ]       |                    | U2-07211 |
| С   | ADD LOCKNUT & PANEL CUT DETAIL | NF | 03/16/18 | 64693   | SEE SPECIFICATIONS | FOR MORE<br>INFORMATION |                           |                    |          |
| REV | DESCRIPTION                    | BY | DATE     | ECO NO. |                    |                         | DO NOT SCALE THIS DRAWING | FILE: U2-07211     |          |
| -   |                                |    |          |         |                    |                         |                           |                    |          |