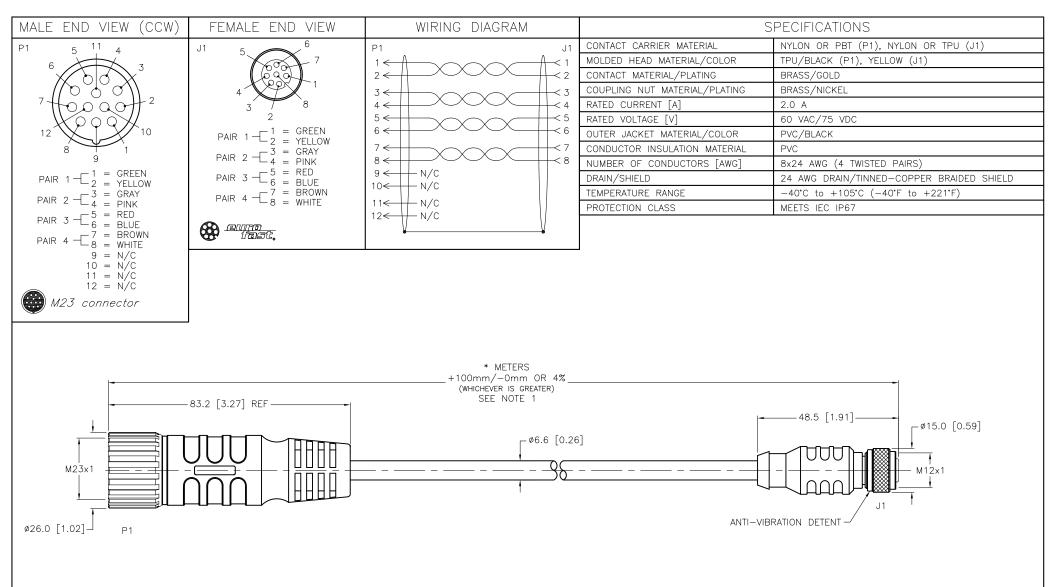

## SOURCE DRAWING - FOR REFERENCE ONLY

|   | NOTES:                                                                            |     |          |                                | RELATED DOCUMENTS<br>1.<br>2.<br>3.<br>4.              | 3RD ANGLE<br>PROJECTION | THIS DRAWING IS<br>CONFIDENTIAL AND THE<br>PROPERTY OF TURCK<br>INC. USE OF THIS<br>DOCUMENT WITHOUT<br>WRITTEN PERMISSION IS<br>PROHIBITED. | High Technolog | <b>XCK InC</b> <sup>MI</sup><br>y Sensors and Automation Controls | 3000 CAMPUS E<br>NNEAPOLIS, MN<br>1–800–544–7<br>(763) 553–73<br>(763) 553–07<br>turck.com | 55441<br>769<br>500 |
|---|-----------------------------------------------------------------------------------|-----|----------|--------------------------------|--------------------------------------------------------|-------------------------|----------------------------------------------------------------------------------------------------------------------------------------------|----------------|-------------------------------------------------------------------|--------------------------------------------------------------------------------------------|---------------------|
|   | 1. "*" INDICATES CABLE LENGTH IN METERS. CONTACT TURCK TO ORDER SPECIFIC LENGTHS. |     |          | MATERIAL<br>SEE SPECIFICATIONS | ALL DIMENSIONS<br>DISPLAYED ON THIS<br>DRAWING ARE FOR | APVD C.K.               | DATE 11/23/11<br>SCALE 1=1.3<br>EASUREMENT                                                                                                   | E-CSM 12-264-  | *-RKE 8T                                                          |                                                                                            |                     |
|   |                                                                                   |     |          |                                | FINISH                                                 | REFERENCE ONLY          | MILLIMETER [ INCH ]                                                                                                                          |                | IDENTIFICATION NO.                                                |                                                                                            | REV                 |
| F | B ADD "CCW" TO P1 END VIEW                                                        | RDS | 08/07/12 | 39597                          | SEE SPECIFICATIONS                                     | FOR MORE<br>INFORMATION |                                                                                                                                              |                |                                                                   |                                                                                            | R                   |
| [ | REV DESCRIPTION                                                                   | ΒY  | DATE     | ECO NO.                        |                                                        |                         | DO NOT SCALE                                                                                                                                 | THIS DRAWING   | FILE: 777028354                                                   | SHEET                                                                                      | 1 OF 1              |