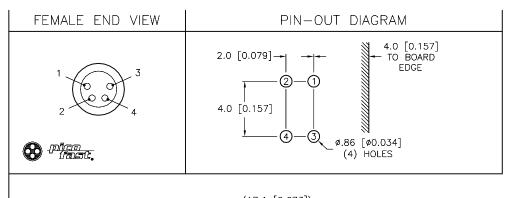

## SOURCE DRAWING - FOR REFERENCE ONLY

|     | RELATED DOCUMENTS  1. 2. 3. 4. | 3RD ANGLE PROJECTION                     | THIS DRAWING IS CONFIDENTIAL AND THE PROPERTY OF TURCK INC. USE OF THIS DOCUMENT WITHOUT WRITTEN PERMISSION IS PROHIBITED. | 72                         | RC              | MINNEAPO<br>1-800<br>(763)<br>(763) | 5544-7<br>553-7 | 1 55441<br>7769<br>300<br>708 fax |
|-----|--------------------------------|------------------------------------------|----------------------------------------------------------------------------------------------------------------------------|----------------------------|-----------------|-------------------------------------|-----------------|-----------------------------------|
|     | MATERIAL                       | ALL DIMENSIONS<br>DISPLAYED ON THIS      | DRFT RDS  APVD GC                                                                                                          | DATE 12/17/02<br>SCALE 4=1 | WMFK 4F-PCB     |                                     |                 |                                   |
| FIL | DRAWING ARE FO                 | DRAWING ARE FOR<br>REFERENCE ONLY        | UNIT OF ME                                                                                                                 |                            |                 |                                     |                 | REV                               |
|     | THIST                          | CONTACT TURCK<br>FOR MORE<br>INFORMATION | MILLIMETER [ INCH ]                                                                                                        |                            | U0902-41        |                                     |                 | Ε                                 |
|     |                                |                                          | DO NOT SCALE                                                                                                               | THIS DRAWING               | FILE: PIC\U0902 | -41                                 | SHEET           | 1 OF 1                            |