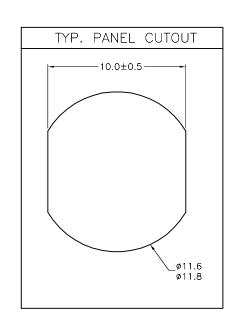

## SOURCE DRAWING - FOR REFERENCE ONLY

|     | RELATED DOCUMENTS  1. 2. 3. 4. | 3RD ANGLE PROJECTION                     | THIS DRAWING IS CONFIDENTIAL AND THE PROPERTY OF TURCK INC. USE OF THIS DOCUMENT WITHOUT WRITTEN PERMISSION IS PROHIBITED. | 72                         | RC              | MINNEAPO<br>1-800<br>(763)<br>(763) | 5544-7<br>553-7 | 1 55441<br>7769<br>300<br>708 fax |
|-----|--------------------------------|------------------------------------------|----------------------------------------------------------------------------------------------------------------------------|----------------------------|-----------------|-------------------------------------|-----------------|-----------------------------------|
|     | MATERIAL                       | ALL DIMENSIONS<br>DISPLAYED ON THIS      | DRFT RDS  APVD GC                                                                                                          | DATE 12/17/02<br>SCALE 4=1 | WMFK 4F-PCB     |                                     |                 |                                   |
| FIL | DRAWING ARE FO                 | DRAWING ARE FOR<br>REFERENCE ONLY        | UNIT OF ME                                                                                                                 |                            |                 |                                     |                 | REV                               |
|     | THIST                          | CONTACT TURCK<br>FOR MORE<br>INFORMATION | MILLIMETER [ INCH ]                                                                                                        |                            | U0902-41        |                                     |                 | Ε                                 |
|     |                                |                                          | DO NOT SCALE                                                                                                               | THIS DRAWING               | FILE: PIC\U0902 | -41                                 | SHEET           | 1 OF 1                            |