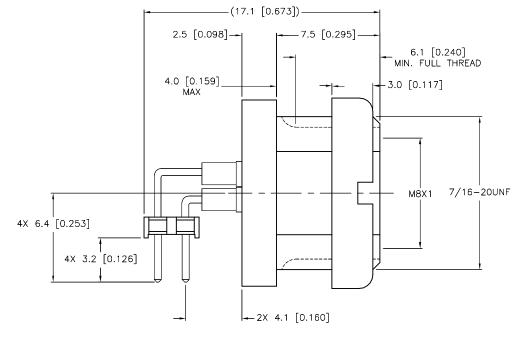

## SOURCE DRAWING - FOR REFERENCE ONLY

|     | RELATED DOCUMENTS  1. 2. 3. 4. | 3RD ANGLE PROJECTION                     | THIS DRAWING IS CONFIDENTIAL AND THE PROPERTY OF TURCK INC. USE OF THIS DOCUMENT WITHOUT WRITTEN PERMISSION IS PROHIBITED. | 72                         | RC              | MINNEAPO<br>1-800<br>(763)<br>(763) | 5544-7<br>553-7 | 1 55441<br>7769<br>300<br>708 fax |
|-----|--------------------------------|------------------------------------------|----------------------------------------------------------------------------------------------------------------------------|----------------------------|-----------------|-------------------------------------|-----------------|-----------------------------------|
|     | MATERIAL                       | ALL DIMENSIONS<br>DISPLAYED ON THIS      | DRFT RDS  APVD GC                                                                                                          | DATE 12/17/02<br>SCALE 4=1 | WMFK 4F-PCB     |                                     |                 |                                   |
| FIL | DRAWING ARE FO                 | DRAWING ARE FOR<br>REFERENCE ONLY        | UNIT OF ME                                                                                                                 |                            |                 |                                     |                 | REV                               |
|     | THIST                          | CONTACT TURCK<br>FOR MORE<br>INFORMATION | MILLIMETER [ INCH ]                                                                                                        |                            | U0902-41        |                                     |                 | Ε                                 |
|     |                                |                                          | DO NOT SCALE                                                                                                               | THIS DRAWING               | FILE: PIC\U0902 | -41                                 | SHEET           | 1 OF 1                            |