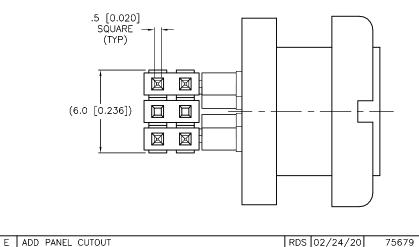

| SPECIFI                        | CATIONS                           |  |  |  |
|--------------------------------|-----------------------------------|--|--|--|
| CONTACT CARRIER MATERIAL/COLOR | NYLON/BLACK                       |  |  |  |
| CONTACT MATERIAL/PLATING       | BRASS/GOLD                        |  |  |  |
| HOUSING MATERIAL/PLATING       | BRASS/NICKEL                      |  |  |  |
| NUMBER OF CONTACTS             | 4 x 0.025 IN SQ. POSTS            |  |  |  |
| RATED CURRENT [A]              | 2.0 A                             |  |  |  |
| RATED VOLTAGE [V]              | 30 VAC/36 VDC                     |  |  |  |
| TEMPERATURE RANGE              | -30°C to +105°C (-22°F to +221°F) |  |  |  |
| PROTECTION CLASS               | MEETS NEMA 1,3,4,6P AND IEC IP67  |  |  |  |