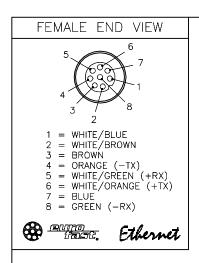

RIGHT ANGLE CONNECTOR ORIENTATION

## NOTES:

1. FOR OTHER RIGHT ANGLE CONNECTOR ORIENTATIONS, ROTATE BOARD LAYOUT TO DESIRED ORIENTATION OR ROTATE 5-HOLE PINOUT IN INCREMENTS OF 60°.

| G   | ADD BOARD   | THICKNESS | AND | INCREASE | SCREW | LENGTH | RDS | 08/27/19 | 500000000409 |
|-----|-------------|-----------|-----|----------|-------|--------|-----|----------|--------------|
| REV | DESCRIPTION |           |     |          |       |        | BY  | DATE     | ECO NO.      |





22.7 [0.89] ---

## SOURCE DRAWING - FOR REFERENCE ONLY

| RELATED DOCUMENTS 1. 9-RDV-147 2. INSERT SHEET 10240166 3. 4. | 3RD ANGLE PROJECTION                                                     | THIS DRAWING IS CONFIDENTIAL AND THE PROPERTY OF TURCK INC. USE OF THIS DOCUMENT WITHOUT WRITTEN PERMISSIO