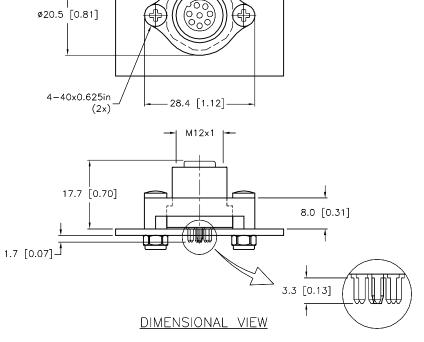

RIGHT ANGLE CONNECTOR ORIENTATION

## NOTES:

1. FOR OTHER RIGHT ANGLE CONNECTOR ORIENTATIONS, ROTATE BOARD LAYOUT TO DESIRED ORIENTATION OR ROTATE 5-HOLE PINOUT IN INCREMENTS OF 60°.

| G   | ADD BOARD   | THICKNESS | AND | INCREASE | SCREW | LENGTH | RDS | 08/27/19 | 500000000409 |
|-----|-------------|-----------|-----|----------|-------|--------|-----|----------|--------------|
| REV | DESCRIPTION |           |     |          |       |        | BY  | DATE     | ECO NO.      |





22.7 [0.89] ---

## SOURCE DRAWING - FOR REFERENCE ONLY

| RELATED DOCUMENTS 1. 9-RDV-147 2. INSERT SHEET 10240166 3. 4. | 3RD ANGLE PROJECTION                                                     | THIS DRAWING IS CONFIDENTIAL AND THE PROPERTY OF TURCK INC. USE OF THIS DOCUMENT WITHOUT WRITTEN PERMISSION IS PROHIBITED. |                             | RC                 | MINNEA<br>1-8<br>(76<br>(76 | CAMPUS DRIVE<br>NPOLIS, MN 55441<br>100-544-7769<br>13) 553-7300<br>13) 553-0708 fax<br>vww.turck.us |
|---------------------------------------------------------------|--------------------------------------------------------------------------|----------------------------------------------------------------------------------------------------------------------------|--------------------------