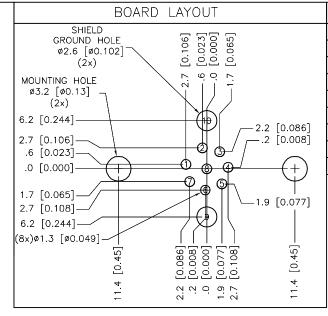

## NOTES:

1. FOR OTHER RIGHT ANGLE CONNECTOR ORIENTATIONS, ROTATE BOARD LAYOUT TO DESIRED ORIENTATION OR ROTATE 5-HOLE PINOUT IN INCREMENTS OF 60°.

| G   | ADD BOARD   | THICKNESS | AND | INCREASE | SCREW | LENGTH | RDS | 08/27/19 | 500000000409 |
|-----|-------------|-----------|-----|----------|-------|--------|-----|----------|--------------|
| REV | DESCRIPTION |           |     |          |       |        | BY  | DATE     | ECO NO.      |

22.7 [0.89] ---