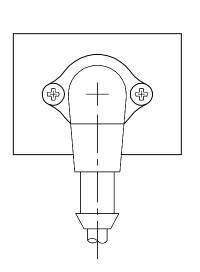

RIGHT ANGLE CONNECTOR ORIENTATION

## NOTES:

1. FOR OTHER RIGHT ANGLE CONNECTOR ORIENTATIONS, ROTATE BOARD LAYOUT TO DESIRED ORIENTATION OR ROTATE 5-HOLE PINOUT IN INCREMENTS OF 60°.

| G   | ADD BOARD   | THICKNESS | AND | INCREASE | SCREW | LENGTH | RDS | 08/27/19 | 500000000409 |
|-----|-------------|-----------|-----|----------|-------|--------|-----|----------|--------------|
| REV | DESCRIPTION |           |     |          |       |        | BY  | DATE     | ECO NO.      |