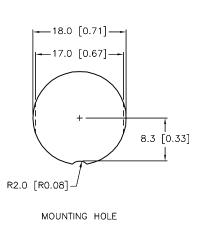

## SOURCE DRAWING - FOR REFERENCE ONLY

|     |                                 |                       |                                   | RELATED DOCUMENTS                   | 3RD ANGLE<br>PROJECTION | THIS DRAWING IS                                                                       |              | 14111                           | 000 CAMPUS<br>NEAPOLIS. MN                           |                          |
|-----|---------------------------------|-----------------------|-----------------------------------|-------------------------------------|-------------------------|---------------------------------------------------------------------------------------|--------------|---------------------------------|------------------------------------------------------|--------------------------|
|     |                                 |                       |                                   | 1.<br>2.<br>3.<br>4.                | <b>⊕ □</b>              | PROPERTY OF TURCK INC. USE OF THIS DOCUMENT WITHOUT WRITTEN PERMISSION IS PROHIBITED. |              | Sensors and Automation Controls | -800-544-<br>(763) 553-7<br>(763) 553-0<br>turck.com | 7769<br>7300<br>0708 fax |
|     |                                 |                       |                                   | MATERIAL                            |                         | DRFT JBJ DATE 01/21/04 DESCRIPTION                                                    |              | DESCRIPTION BSED 10 D           | BSFD 19-PCB                                          |                          |
|     |                                 |                       | SEE SPECIFICATIONS                | ALL DIMENSIONS<br>DISPLAYED ON THIS | APVD                    | SCALE 1=.7                                                                            | B3FD 19-P    | CD                              |                                                      |                          |
|     |                                 | SEE SI EOII IO/(IIONS | DRAWING ARE FOR<br>REFERENCE ONLY | UNIT OF MEASUREMENT                 |                         | INC. ATTOMATICAL AND                                                                  |              | DD/                             |                                                      |                          |
|     |                                 |                       |                                   | FINISH                              | CONTACT TURCK           | MAIL I MARTE                                                                          |              | IDENTIFICATION NO.              | ,                                                    | REV                      |
|     | UPDATE CONTACT CARRIER MATERIAL | KMY 02/19/            | 13 41344                          | CEE CDEOIEIOATIONS                  | FOR MORE<br>INFORMATION | MILLIMETER [ INCH ]                                                                   |              | U0930-06                        |                                                      |                          |
| REV | DESCRIPTION                     | BY DATE               | ECO NO.                           | SEE SPECIFICATIONS                  |                         | DO NOT SCALE                                                                          | THIS DRAWING | FILE: U0930-06                  | SHEET                                                | 1 OF 1                   |