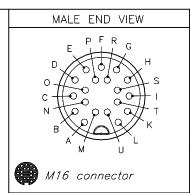

## SOURCE DRAWING - FOR REFERENCE ONLY

|     |                                 |                       |                                   | RELATED DOCUMENTS                   | 3RD ANGLE<br>PROJECTION | THIS DRAWING IS                                                                       |              | 14111                           | 000 CAMPUS<br>NEAPOLIS. MN                           |                          |
|-----|---------------------------------|-----------------------|-----------------------------------|-------------------------------------|-------------------------|---------------------------------------------------------------------------------------|--------------|---------------------------------|------------------------------------------------------|--------------------------|
|     |                                 |                       |                                   | 1.<br>2.<br>3.<br>4.                | <b>⊕ □</b>              | PROPERTY OF TURCK INC. USE OF THIS DOCUMENT WITHOUT WRITTEN PERMISSION IS PROHIBITED. |              | Sensors and Automation Controls | -800-544-<br>(763) 553-7<br>(763) 553-0<br>turck.com | 7769<br>7300<br>0708 fax |
|     |                                 |                       |                                   | MATERIAL                            |                         | DRFT JBJ DATE 01/21/04 DESCRIPTION                                                    |              | DESCRIPTION BSED 10 D           | BSFD 19-PCB                                          |                          |
|     |                                 |                       | SEE SPECIFICATIONS                | ALL DIMENSIONS<br>DISPLAYED ON THIS | APVD                    | SCALE 1=.7                                                                            | B3FD 19-P    | CD                              |                                                      |                          |
|     |                                 | SEE SI EOII IO/(IIONS | DRAWING ARE FOR<br>REFERENCE ONLY | UNIT OF MEASUREMENT                 |                         | INC. ATTOMATICAL AND                                                                  |              | DD/                             |                                                      |                          |
|     |                                 |                       |                                   | FINISH                              | CONTACT TURCK           | MAIL I MARTE                                                                          |              | IDENTIFICATION NO.              | ,                                                    | REV                      |
|     | UPDATE CONTACT CARRIER MATERIAL | KMY 02/19/            | 13 41344                          | CEE CDEOIEIOATIONS                  | FOR MORE<br>INFORMATION | MILLIMETER [ INCH ]                                                                   |              | U0930-06                        |                                                      |                          |
| REV | DESCRIPTION                     | BY DATE               | ECO NO.                           | SEE SPECIFICATIONS                  |                         | DO NOT SCALE                                                                          | THIS DRAWING | FILE: U0930-06                  | SHEET                                                | 1 OF 1                   |