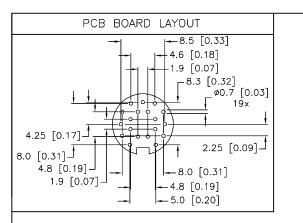

## SOURCE DRAWING - FOR REFERENCE ONLY

|     |                                 |                       |                                   | RELATED DOCUMENTS                   | 3RD ANGLE<br>PROJECTION | THIS DRAWING IS                                                                       |              | 14111                           | 000 CAMPUS<br>NEAPOLIS. MN                           |                          |
|-----|---------------------------------|-----------------------|-----------------------------------|-------------------------------------|-------------------------|---------------------------------------------------------------------------------------|--------------|---------------------------------|------------------------------------------------------|--------------------------|
|     |                                 |                       |                                   | 1.<br>2.<br>3.<br>4.                | <b>⊕ □</b>              | PROPERTY OF TURCK INC. USE OF THIS DOCUMENT WITHOUT WRITTEN PERMISSION IS PROHIBITED. |              | Sensors and Automation Controls | -800-544-<br>(763) 553-7<br>(763) 553-0<br>turck.com | 7769<br>7300<br>0708 fax |
|     |                                 |                       |                                   | MATERIAL                            |                         | DRFT JBJ DATE 01/21/04 DESCRIPTION                                                    |              | DESCRIPTION BSED 10 D           | BSFD 19-PCB                                          |                          |
|     |                                 |                       | SEE SPECIFICATIONS                | ALL DIMENSIONS<br>DISPLAYED ON THIS | APVD                    | SCALE 1=.7                                                                            | B3FD 19-P    | CD                              |                                                      |                          |
|     |                                 | SEE SI EOII IO/(IIONS | DRAWING ARE FOR<br>REFERENCE ONLY | UNIT OF MEASUREMENT                 |                         | INC. ATTOMATICAL AND                                                                  |              | DD/                             |                                                      |                          |
|     |                                 |                       |                                   | FINISH                              | CONTACT TURCK           | MAIL I MARTE                                                                          |              | IDENTIFICATION NO.              | ,                                                    | REV                      |
|     | UPDATE CONTACT CARRIER MATERIAL | KMY 02/19/            | 13 41344                          | CEE CDEOIEIOATIONS                  | FOR MORE<br>INFORMATION | MILLIMETER [ INCH ]                                                                   |              | U0930-06                        |                                                      |                          |
| REV | DESCRIPTION                     | BY DATE               | ECO NO.                           | SEE SPECIFICATIONS                  |                         | DO NOT SCALE                                                                          | THIS DRAWING | FILE: U0930-06                  | SHEET                                                | 1 OF 1                   |