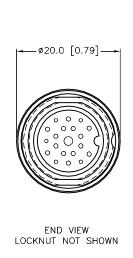

## SOURCE DRAWING - FOR REFERENCE ONLY

|     |                                 |                       |                                   | RELATED DOCUMENTS                   | 3RD ANGLE<br>PROJECTION | THIS DRAWING IS                                                                       |              | 14111                           | 000 CAMPUS<br>NEAPOLIS. MN                           |                          |
|-----|---------------------------------|-----------------------|-----------------------------------|-------------------------------------|-------------------------|---------------------------------------------------------------------------------------|--------------|---------------------------------|------------------------------------------------------|--------------------------|
|     |                                 |                       |                                   | 1.<br>2.<br>3.<br>4.                | <b>⊕ □</b>              | PROPERTY OF TURCK INC. USE OF THIS DOCUMENT WITHOUT WRITTEN PERMISSION IS PROHIBITED. |              | Sensors and Automation Controls | -800-544-<br>(763) 553-7<br>(763) 553-0<br>turck.com | 7769<br>7300<br>0708 fax |
|     |                                 |                       |                                   | MATERIAL                            |                         | DRFT JBJ DATE 01/21/04 DESCRIPTION                                                    |              | DESCRIPTION BSED 10 D           | BSFD 19-PCB                                          |                          |
|     |                                 |                       | SEE SPECIFICATIONS                | ALL DIMENSIONS<br>DISPLAYED ON THIS | APVD                    | SCALE 1=.7                                                                            | B3FD 19-P    | CD                              |                                                      |                          |
|     |                                 | SEE SI EOII IO/(IIONS | DRAWING ARE FOR<br>REFERENCE ONLY | UNIT OF MEASUREMENT                 |                         | INC. ATTOMATICAL AND                                                                  |              | DD/                             |                                                      |                          |
|     |                                 |                       |                                   | FINISH                              | CONTACT TURCK           | MAIL I MARTE                                                                          |              | IDENTIFICATION NO.              | ,                                                    | REV                      |
|     | UPDATE CONTACT CARRIER MATERIAL | KMY 02/19/            | 13 41344                          | CEE CDEOIEIOATIONS                  | FOR MORE<br>INFORMATION | MILLIMETER [ INCH ]                                                                   |              | U0930-06                        |                                                      |                          |
| REV | DESCRIPTION                     | BY DATE               | ECO NO.                           | SEE SPECIFICATIONS                  |                         | DO NOT SCALE                                                                          | THIS DRAWING | FILE: U0930-06                  | SHEET                                                | 1 OF 1                   |