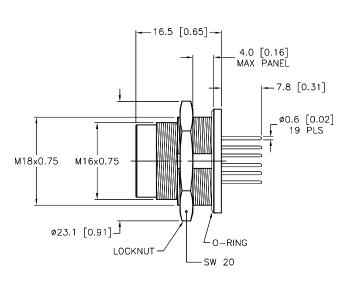

## SOURCE DRAWING - FOR REFERENCE ONLY

|     |                                 |                       |                                   | RELATED DOCUMENTS                   | 3RD ANGLE<br>PROJECTION | THIS DRAWING IS                                                                       |              | 14111                           | 000 CAMPUS<br>NEAPOLIS. MN                           |                          |
|-----|---------------------------------|-----------------------|-----------------------------------|-------------------------------------|-------------------------|---------------------------------------------------------------------------------------|--------------|---------------------------------|------------------------------------------------------|--------------------------|
|     |                                 |                       |                                   | 1.<br>2.<br>3.<br>4.                | <b>⊕ □</b>              | PROPERTY OF TURCK INC. USE OF THIS DOCUMENT WITHOUT WRITTEN PERMISSION IS PROHIBITED. |              | Sensors and Automation Controls | -800-544-<br>(763) 553-7<br>(763) 553-0<br>turck.com | 7769<br>7300<br>0708 fax |
|     |                                 |                       |                                   | MATERIAL                            |                         | DRFT JBJ DATE 01/21/04 DESCRIPTION                                                    |              | DESCRIPTION BSED 10 D           | BSFD 19-PCB                                          |                          |
|     |                                 |                       | SEE SPECIFICATIONS                | ALL DIMENSIONS<br>DISPLAYED ON THIS | APVD                    | SCALE 1=.7                                                                            | B3FD 19-P    | CD                              |                                                      |                          |
|     |                                 | SEE SI EOII IO/(IIONS | DRAWING ARE FOR<br>REFERENCE ONLY | UNIT OF MEASUREMENT                 |                         | INC. ATTOMATICAL AND                                                                  |              | DD/                             |                                                      |                          |
|     |                                 |                       |                                   | FINISH                              | CONTACT TURCK           | MAIL I MARTE                                                                          |              | IDENTIFICATION NO.              | ,                                                    | REV                      |
|     | UPDATE CONTACT CARRIER MATERIAL | KMY 02/19/            | 13 41344                          | CEE CDEOIEIOATIONS                  | FOR MORE<br>INFORMATION | MILLIMETER [ INCH ]                                                                   |              | U0930-06                        |                                                      |                          |
| REV | DESCRIPTION                     | BY DATE               | ECO NO.                           | SEE SPECIFICATIONS                  |                         | DO NOT SCALE                                                                          | THIS DRAWING | FILE: U0930-06                  | SHEET                                                | 1 OF 1                   |