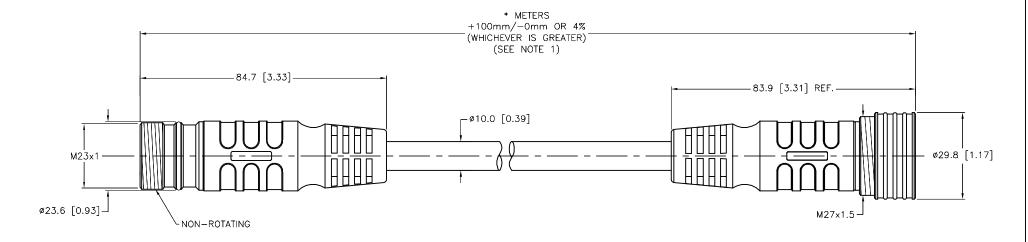

| SPECIFICATIONS                |                                          |
|-------------------------------|------------------------------------------|
| CONTACT CARRIER MATERIAL      | NYLON or PBT                             |
| MOLDED HEAD MATERIAL/COLOR    | TPU/BLACK                                |
| CONTACT MATERIAL/PLATING      | BRASS/GOLD                               |
| COUPLING NUT MATERIAL/PLATING | BRASS/NICKEL                             |
| RATED CURRENT [A]             | 9.0 A (PINS 6,12,19), 2.0 A (ALL OTHERS) |
| RATED VOLTAGE [V]             | 150 V                                    |
| OUTER JACKET MATERIAL/COLOR   | PVC/YELLOW                               |
| CONDUCTOR INSULATION MATERIAL | PVC                                      |
| NUMBER OF CONDUCTORS [AWG]    | 3x18 AWG, 16x22 AWG                      |
| DRAIN/SHIELD                  | 20 AWG DRAIN/POLYESTER FOIL SHIELD       |
| TEMPERATURE RANGE             | -40°C to +105°C (-40°F to +221°F)        |
| PROTECTION CLASS              | IEC IP67                                 |