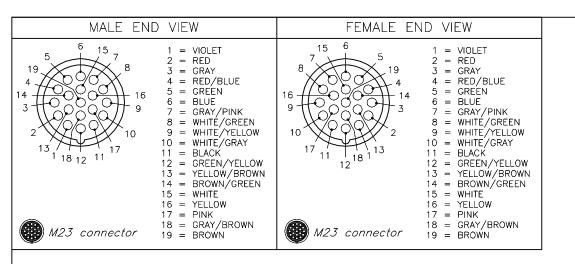

| SPECIFICATIONS                |                                          |
|-------------------------------|------------------------------------------|
| CONTACT CARRIER MATERIAL      | NYLON or PBT                             |
| MOLDED HEAD MATERIAL/COLOR    | TPU/BLACK                                |
| CONTACT MATERIAL/PLATING      | BRASS/GOLD                               |
| COUPLING NUT MATERIAL/PLATING | BRASS/NICKEL                             |
| RATED CURRENT [A]             | 9.0 A (PINS 6,12,19), 2.0 A (ALL OTHERS) |
| RATED VOLTAGE [V]             | 150 V                                    |
| OUTER JACKET MATERIAL/COLOR   | PVC/YELLOW                               |
| CONDUCTOR INSULATION MATERIAL | PVC                                      |
| NUMBER OF CONDUCTORS [AWG]    | 3x18 AWG, 16x22 AWG                      |
| DRAIN/SHIELD                  | 20 AWG DRAIN/POLYESTER FOIL SHIELD       |
| TEMPERATURE RANGE             | -40°C to +105°C (-40°F to +221°F)        |
| PROTECTION CLASS              | IEC IP67                                 |