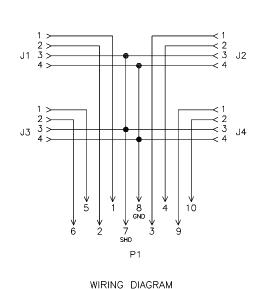

| SPECIFICATIONS                 |                                       |  |  |  |  |
|--------------------------------|---------------------------------------|--|--|--|--|
| HOUSING MATERIAL               | DIE-CAST ALUMINUM ALLOY               |  |  |  |  |
| HOUSING FINISH/COLOR           | POWDER COAT/BLACK                     |  |  |  |  |
| RECEPTACLE HOUSINGS            | NICKEL-PLATED BRASS                   |  |  |  |  |
| CONTACT CARRIERS/COLOR (J1-J4) | TPU/BLACK                             |  |  |  |  |
| CONTACT CARRIER/COLOR (P1)     | TPU/YELLOW                            |  |  |  |  |
| CONTACTS                       | BRASS/GOLD                            |  |  |  |  |
| OPERATING VOLTAGE              | 300 V                                 |  |  |  |  |
| OPERATING CURRENT              | 7.0 AMPS PER PORT                     |  |  |  |  |
| PROTECTION CLASS to DIN 40050  | IP 67 - ONLY WHEN ALL RECEPTACLES ARE |  |  |  |  |
|                                | COVERED WITH PLUGS OR CONNECTED       |  |  |  |  |
| OPERATING TEMPERATURE          | -40°C TO +80°C (-40°F TO +176°F)      |  |  |  |  |
| ·                              | · · · · · · · · · · · · · · · · · · · |  |  |  |  |