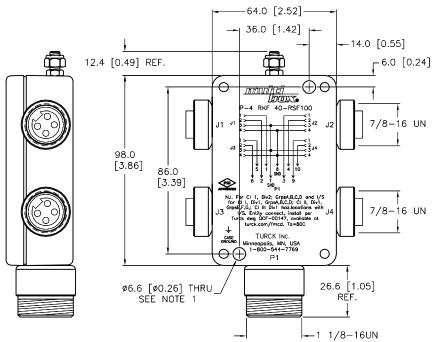

-91.0 [3.58] REF.-34.5 [1.36] KEYWAY CAN BE AT ANY POSITON-

NOTES: 1. CLEARANCE HOLE FOR 1/4-20 MOUNTING SCREWS (2 NOT INCLUDED).

| П   | UPDATE TEMP SPEC | RDS | 03/26/19 | 68987   |
|-----|------------------|-----|----------|---------|
| REV | DESCRIPTION      | BY  | DATE     | ECO NO. |
|     |                  |     |          |         |

RELATED DOCUMENTS 3RD ANGLE THIS DRAWING IS CONFIDENTIAL AND THE PROJECTION PROPERTY OF TURCK INC. USE OF THIS 2. DOCUMENT WITHOUT WRITTEN PERMISSION IS 3. MATERIAL

ALL DIMENSIONS DISPLAYED ON THIS DRAWING ARE FOR SEE SPECIFICATIONS FINISH

SEE SPECIFICATIONS

REFERENCE ONLY CONTACT TURCK FOR MORE INFORMATION

APVD

3000 CAMPUS DRIVE MINNEAPOLIS, MN 55441 1-800-544-7769 (763) 553-7300 (763) 553-0708 fax www.turck.us

REV

DATE 10/21/08 DESCRIPTION RDS P-4 RKF 40-RSF100 SCALE 1 = 2.0

FILE: U3-10798

UNIT OF MEASUREMENT MILLIMETER [ INCH ]

DO NOT SCALE THIS DRAWING

IDENTIFICATION NO. U3-10798

SOURCE DRAWING - FOR REFERENCE ONLY

SHEET 1 OF 1