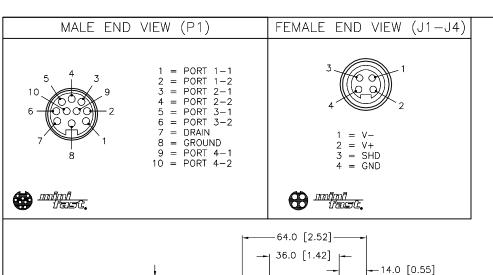

| SPECIFICATIONS                 |                                       |  |  |  |  |
|--------------------------------|---------------------------------------|--|--|--|--|
| HOUSING MATERIAL               | DIE-CAST ALUMINUM ALLOY               |  |  |  |  |
| HOUSING FINISH/COLOR           | POWDER COAT/BLACK                     |  |  |  |  |
| RECEPTACLE HOUSINGS            | NICKEL-PLATED BRASS                   |  |  |  |  |
| CONTACT CARRIERS/COLOR (J1-J4) | TPU/BLACK                             |  |  |  |  |
| CONTACT CARRIER/COLOR (P1)     | TPU/YELLOW                            |  |  |  |  |
| CONTACTS                       | BRASS/GOLD                            |  |  |  |  |
| OPERATING VOLTAGE              | 300 V                                 |  |  |  |  |
| OPERATING CURRENT              | 7.0 AMPS PER PORT                     |  |  |  |  |
| PROTECTION CLASS to DIN 40050  | IP 67 - ONLY WHEN ALL RECEPTACLES ARE |  |  |  |  |
|                                | COVERED WITH PLUGS OR CONNECTED       |  |  |  |  |
| OPERATING TEMPERATURE          | -40°C TO +80°C (-40°F TO +176°F)      |  |  |  |  |
| ·                              | · · · · · · · · · · · · · · · · · · · |  |  |  |  |