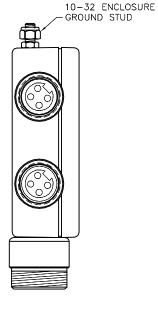

-91.0 [3.58] REF.-34.5 [1.36] KEYWAY CAN BE AT ANY POSITON-

NOTES: 1. CLEARANCE HOLE FOR 1/4-20 MOUNTING SCREWS (2 NOT INCLUDED).

| П   | UPDATE TEMP SPEC | RDS | 03/26/19 | 68987   |
|-----|------------------|-----|----------|---------|
| REV | DESCRIPTION      | BY  | DATE     | ECO NO. |
|     |                  |     |          |         |