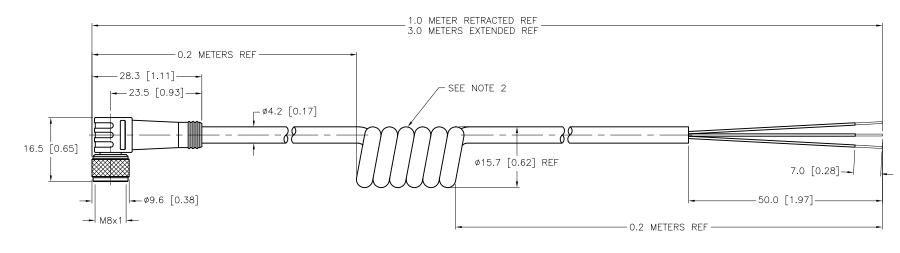

| FEMALE END VIEW | SPECIFICATIONS                |                                  |  |  |
|-----------------|-------------------------------|----------------------------------|--|--|
|                 | CONTACT CARRIER MATERIAL      | NYLON OR TPU                     |  |  |
| $\frown$        | MOLDED HEAD MATERIAL/COLOR    | TPU/YELLOW                       |  |  |
|                 | CONTACT MATERIAL/PLATING      | BRASS/GOLD                       |  |  |
| (10  of)        | COUPLING NUT MATERIAL/PLATING | BRASS/NICKEL                     |  |  |
|                 | RATED CURRENT [A]             | 4.0 A                            |  |  |
| $\uparrow$      | RATED VOLTAGE [V]             | 125 VAC/VDC                      |  |  |
| 4               | OUTER JACKET MATERIAL/COLOR   | TPU/BLACK                        |  |  |
| 1 = BROWN       | CONDUCTOR INSULATION MATERIAL | PVC                              |  |  |
| 3 = BLUE        | NUMBER OF CONDUCTORS [AWG]    | 4x26 AWG                         |  |  |
| 4 = BLACK       | TEMPERATURE RATING            | -40°C TO +90°C (-40°F TO +194°F) |  |  |
|                 | PROTECTION CLASS              | MEETS NEMA 1,3,4,6P AND IEC IP67 |  |  |
|                 |                               |                                  |  |  |

SOURCE DRAWING - FOR REFERENCE ONLY

|                                        | NOTES:<br>1. "/S90" DESIGNATES THERMOPLASTIC POLYURETHANE (TPU) CABLE.<br>2. NUMBER OF COILS IS REFERENCE ONLY. |    |      |                                | RELATED DOCUMENTS<br>1.<br>2.<br>3.<br>4.                                | 3RD ANGLE<br>PROJECTION                  | THIS DRAWING IS<br>CONFIDENTIAL AND THE<br>PROPERTY OF TURCK<br>INC. USE OF THIS<br>DOCUMENT WITHOUT<br>WRITTEN PERMISSION IS<br>PROHIBITED. | High Technology | RCHK INC<br>/ Sensors and Automation Controls | (763) 553 7 | N 55441<br>7769<br>7300<br>)708 fax |
|----------------------------------------|-----------------------------------------------------------------------------------------------------------------|----|------|--------------------------------|--------------------------------------------------------------------------|------------------------------------------|----------------------------------------------------------------------------------------------------------------------------------------------|-----------------|-----------------------------------------------|-------------|-------------------------------------|
| 3. WHITE WIRE TRIMMED TO CABLE JACKET. |                                                                                                                 |    |      | MATERIAL<br>SEE SPECIFICATIONS | ALL DIMENSIONS<br>DISPLAYED ON THIS<br>DRAWING ARE FOR<br>REFERENCE ONLY | APVD                                     | FASUREMENT                                                                                                                                   |                 | 5/S90-SP                                      | 05/         |                                     |
| F                                      | F DRAWING PROCESSED AS PART OF ECO 39300 KMY 07/09/12 39300                                                     |    |      |                                | FINISH<br>SEE SPECIFICATIONS                                             | CONTACT TURCK<br>FOR MORE<br>INFORMATION | MILLIMETER [ INCH ]                                                                                                                          |                 | IDENTIFICATION NO.<br>U0071-10                |             | F                                   |
| RE                                     | V DESCRIPTION                                                                                                   | BY | DATE | ECO NO.                        | SEE SI ECITICATIONS                                                      |                                          | DO NOT SCALE                                                                                                                                 | THIS DRAWING    | FILE: U0071-10                                | SHEET       | 1 OF 1                              |