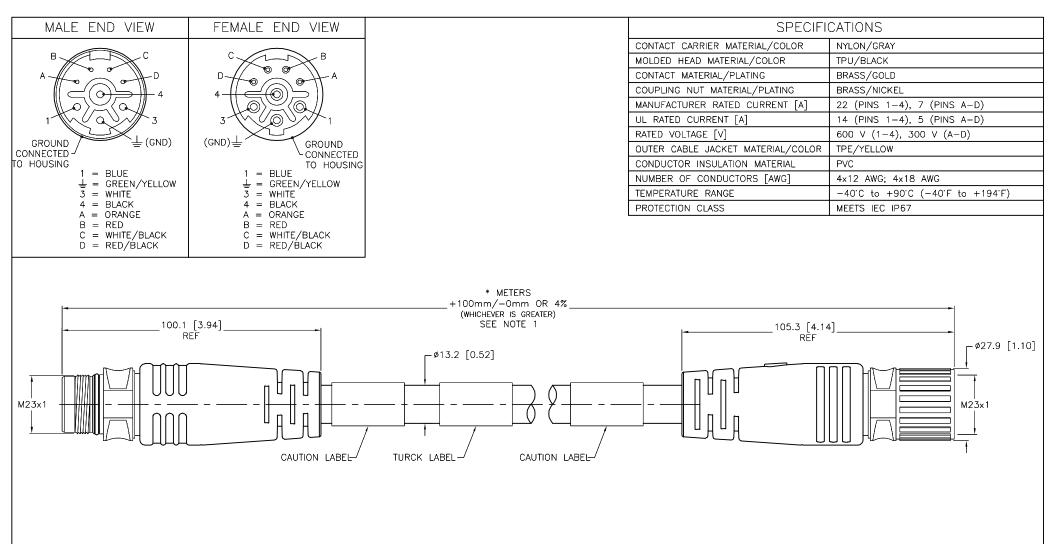

## SOURCE DRAWING - FOR REFERENCE ONLY

11/21/19

DATE

NF

ΒY

75424

ECO NO.

NOTES:

REV DESCRIPTION

Κ

UPDATE RATED CURRENTS

1. "\*" INDICATES CABLE LENGTH IN METERS. CONTACT TURCK TO ORDER SPECIFIC LENGTHS.

| RELATED DOCUMENTS<br>1.<br>2.<br>3.<br>4. | 3RD ANGLE<br>PROJECTION             | THIS DRAWING IS<br>CONFIDENTIAL AND THE<br>PROPERTY OF TURCK<br>INC. USE OF THIS<br>DOCUMENT WITHOUT<br>WRITTEN PERMISSION IS<br>PROHIBITED. | Turck         |                               | 3000 CAMPUS DRIVE<br>MINNEAPOLIS, MN 55441<br>1-800-544-7769<br>(763) 553-7300<br>(763) 553-0708 fax<br>www.turck.us |        |
|-------------------------------------------|-------------------------------------|----------------------------------------------------------------------------------------------------------------------------------------------|---------------|-------------------------------|----------------------------------------------------------------------------------------------------------------------|--------|
| MATERIAL                                  |                                     | DRFT RWC                                                                                                                                     | DATE 08/27/07 | DESCRIPTION<br>CSSM CKM 822-2 | 07 *                                                                                                                 |        |
| SEE SPECIFICATIONS                        | ALL DIMENSIONS<br>DISPLAYED ON THIS | APVD                                                                                                                                         | SCALE 1=1.5   | C35M CKM 622-2                | 0/-1                                                                                                                 |        |
|                                           | DRAWING ARE FOR<br>REFERENCE ONLY   | UNIT OF MEASUREMENT                                                                                                                          |               | IDENTIFICATION NO.            |                                                                                                                      | REV    |
| FINISH                                    | CONTACT TURCK                       |                                                                                                                                              | ER[INCH]      | IDENTIFICATION NO.            |                                                                                                                      |        |
| <br>SEE SPECIFICATIONS                    | FOR MORE                            |                                                                                                                                              |               |                               |                                                                                                                      | ĸ      |
| SEE SI LOII IOATIONS                      |                                     |                                                                                                                                              | THIS DRAWING  | FILE: 777019151               | SHEET                                                                                                                | 1 OF 1 |