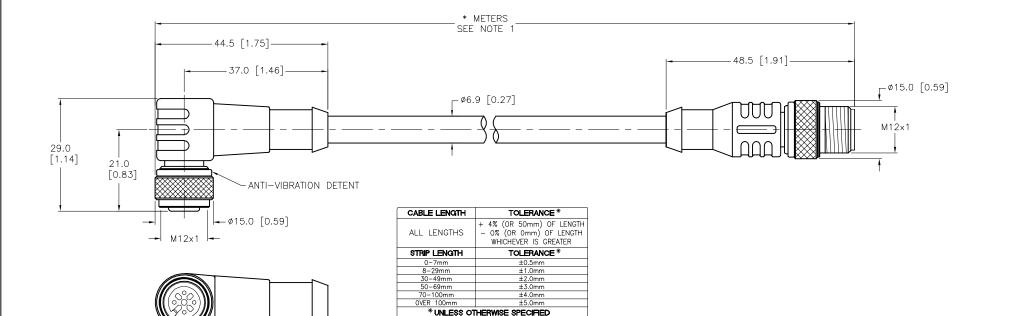

## NOTES:

1. "\*" INDICATES CABLE LENGTH IN METERS. CONTACT TURCK TO ORDER SPECIFIC LENGTHS.

2. "/S1587" DESIGNATES WELDLIFE CABLE.

- 3. "/S1092" DESIGNATES PTFE-COATED COUPLING NUTS.
- 4. "/SV" DESIGNATES CUSTOM PACKAGING FOR VENDING MACHINES.

## \*\*\* MAX. LENGTH IS 4.0 METERS \*\*\*

|   | _ 1 |                                    |     | (        |         |
|---|-----|------------------------------------|-----|----------|---------|
|   | E   | UPDATE TO PTFE COATED COUPLING NUT | RDS | 10/03/12 | 40052   |
| R | EV  | DESCRIPTION                        | BY  | DATE     | ECO NO. |

## RELATED DOCUMENTS 3RD ANGLE THIS DRAWING IS CONFIDENTIAL AND THE 3000 CAMPUS DRIVE PROJECTION MINNEAPOLIS, MN 55441 1. PROPERTY OF TURCK INC. USE OF THIS 1-800-544-7769 2. (763) 553-7300 DOCUMENT WITHOUT $( \phi )$ 3. (763) 553-0708 fax 4 PROHIBITED. www.turck.us MATERIAL DRFT DATE 10/04/07 DESCRIPTION RDS WKC 4.4T-\*-RSC 4.4T/S1587/S1092/SV ALL DIMENSIONS APVD SCALE 1 = 1.0T.S. DISPLAYED ON THIS DRAWING ARE FOR SEE SPECIFICATIONS UNIT OF MEASUREMENT REFERENCE ONLY IDENTIFICATION NO. REV FINISH CONTACT TURCK FOR MORE MILLIMETER [ INCH ] E SEE SPECIFICATIONS INFORMATION FILE: 777016988 DO NOT SCALE THIS DRAWING SHEET 1 OF 1