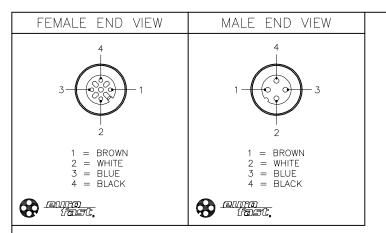

|      | SPECIFICATIONS                 |                                   |  |
|------|--------------------------------|-----------------------------------|--|
| CON  | TACT CARRIER MATERIAL          | NYLON or TPU                      |  |
| MOLE | DED HEAD MATERIAL/COLOR        | TPU/YELLOW                        |  |
| CON  | TACT MATERIAL/PLATING          | BRASS/GOLD                        |  |
| COUF | PLING NUT MATERIAL/PLATING     | BRASS/NICKEL (PTFE-COATED)        |  |
| RATE | D CURRENT [A]                  | 4.0 A                             |  |
| RATE | D VOLTAGE [V]                  | 250 V                             |  |
| OUTE | ER CABLE JACKET MATERIAL/COLOR | TPE/YELLOW                        |  |
| CON  | DUCTOR INSULATION MATERIAL     | PVC                               |  |
| NUM  | BER OF CONDUCTORS [AWG]        | 4x18 AWG                          |  |
| TEMF | PERATURE RANGE                 | -40°C to +105°C (-40°F to +221°F) |  |
| PROT | TECTION CLASS                  | MEETS NEMA 1,3,4,6P AND IEC IP68  |  |