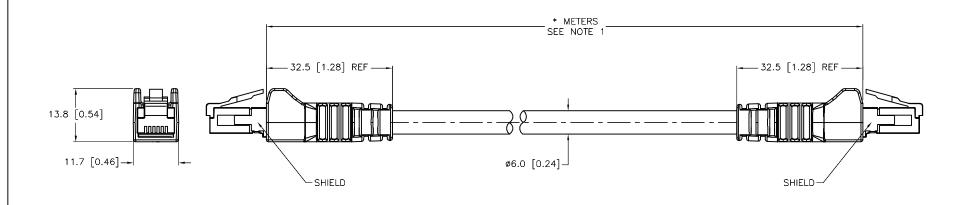

| CABLE LENGTH                | TOLERANCE *                                                                 |  |  |  |  |
|-----------------------------|-----------------------------------------------------------------------------|--|--|--|--|
| ALL LENGTHS                 | + 4% (OR 50mm) OF LENGTH<br>- 0% (OR 0mm) OF LENGTH<br>WHICHEVER IS GREATER |  |  |  |  |
| STRIP LENGTH                | TOLERANCE *                                                                 |  |  |  |  |
| 0-7mm                       | ±0.5mm                                                                      |  |  |  |  |
| 8-29mm                      | ±1.0mm                                                                      |  |  |  |  |
| 30-49mm                     | ±2.0mm                                                                      |  |  |  |  |
| 50-69mm                     | ±3.0mm                                                                      |  |  |  |  |
| 70-100mm ±4.0mm             |                                                                             |  |  |  |  |
| OVER 100mm ±5.0mm           |                                                                             |  |  |  |  |
| *UNLESS OTHERWISE SPECIFIED |                                                                             |  |  |  |  |

## NOTES:

1. "\*" INDICATES CABLE LENGTH IN METERS. CONTACT TURCK TO ORDER SPECIFIC LENGTHS.

| С   | UPDATE MOLD BODY MATERIAL PER ECO | KMY | 11/08/13 | 43996   |
|-----|-----------------------------------|-----|----------|---------|
| REV | DESCRIPTION                       | BY  | DATE     | ECO NO. |