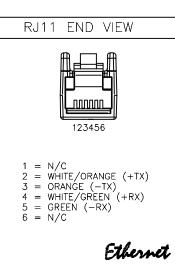

| SPECIFICATIONS                    |                                       |  |  |  |  |  |  |
|-----------------------------------|---------------------------------------|--|--|--|--|--|--|
| CONTACT CARRIER MATERIAL (RJ11)   | POLYCARBONATE                         |  |  |  |  |  |  |
| MOLDED HEAD MATERIAL/COLOR (RJ11) | TPU/BLACK                             |  |  |  |  |  |  |
| CONTACT MATERIAL/PLATING (RJ11)   | BRONZE/GOLD                           |  |  |  |  |  |  |
| RATED CURRENT [A]                 | 1.5 A                                 |  |  |  |  |  |  |
| RATED VOLTAGE [V]                 | 42 V                                  |  |  |  |  |  |  |
| OUTER CABLE JACKET MATERIAL/COLOR | PVC/BLACK                             |  |  |  |  |  |  |
| CONDUCTOR INSULATION MATERIAL     | POLYOLEFIN                            |  |  |  |  |  |  |
| NUMBER OF CONDUCTORS [AWG]        | 4x24 AWG, SOLID, 24 AWG DRAIN, CAT 5e |  |  |  |  |  |  |
| TEMPERATURE RANGE                 | -40°C to +75°C (-40°F to +167°F)      |  |  |  |  |  |  |
| PROTECTION CLASS (RJ11)           | IP20                                  |  |  |  |  |  |  |