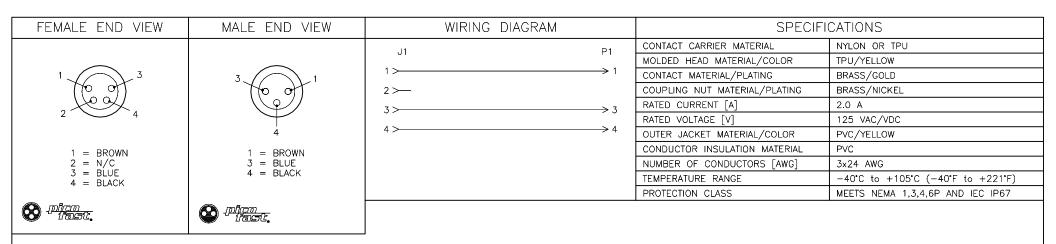

| CABLE LENGTH                 | TOLERANCE *                                                                 |  |  |  |  |  |  |
|------------------------------|-----------------------------------------------------------------------------|--|--|--|--|--|--|
| ALL LENGTHS                  | + 4% (OR 50mm) OF LENGTH<br>- 0% (OR 0mm) OF LENGTH<br>WHICHEVER IS GREATER |  |  |  |  |  |  |
| STRIP LENGTH                 | TOLERANCE *                                                                 |  |  |  |  |  |  |
| 0-7mm                        | ±0.5mm                                                                      |  |  |  |  |  |  |
| 8-29mm                       | ±1.0mm                                                                      |  |  |  |  |  |  |
| 30-49mm