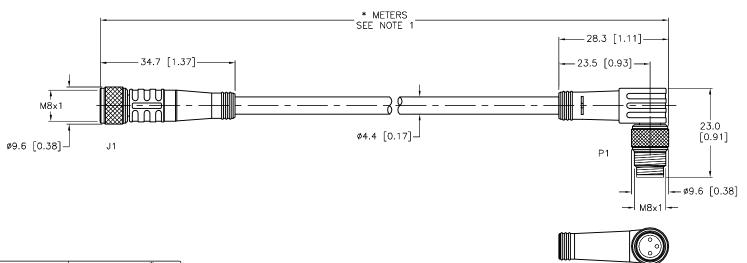

## NOTES:

REV DESCRIPTION

E UPDATE CABLE USED

1. "\*" INDICATES CABLE LENGTH IN METERS. CONTACT TURCK TO ORDER SPECIFIC LENGTHS.

| k TO ORDER |           |                  |                             | RELATED DOCUMENTS  1. 2. 3. 4.                                                | 3RD ANGLE PROJECTION                   | THIS DRAWING IS CONFIDENTIAL AND THE PROPERTY OF TURCK INC. USE OF THIS DOCUMENT WITHOUT WRITTEN PERMISSION IS PROHIBITED. |                              | TURCE NAC      |             |      |      | (763) 553-7300 |       |        |
|------------|-----------|------------------|-----------------------------|-------------------------------------------------------------------------------|----------------------------------------|----------------------------------------------------------------------------------------------------------------------------|------------------------------|----------------|-------------|------|------|----------------|-------|--------|
|            |           |                  | MATERIAL SEE SPECIFICATIONS | ALL DIMENSIONS DISPLAYED ON THIS DRAWING ARE FOR REFERENCE ONLY CONTACT TURCK | DRFT<br>APVD                           | TR                                                                                                                         | DATE 04/03/09<br>SCALE 1=1.0 | DESCRIPTION    | PKG         | 4M-* | -PSW | 3M             |       |        |
|            |           |                  | FINISH                      |                                                                               | UNIT OF MEASUREMENT  MILLIMETER [ INC+ |                                                                                                                            |                              | IDENTIFICATION | NO.         |      |      |                | REV   |        |
| +          | RDS<br>BY | 02/12/14<br>DATE | 44746<br>ECO NO.            | SEE SPECIFICATIONS                                                            | FOR MORE<br>INFORMATION                | D                                                                                                                          | O NOT SCALE                  | THIS DRAWING   | FILE: 77700 | 3264 |      |                | SHEET | 1 OF 1 |