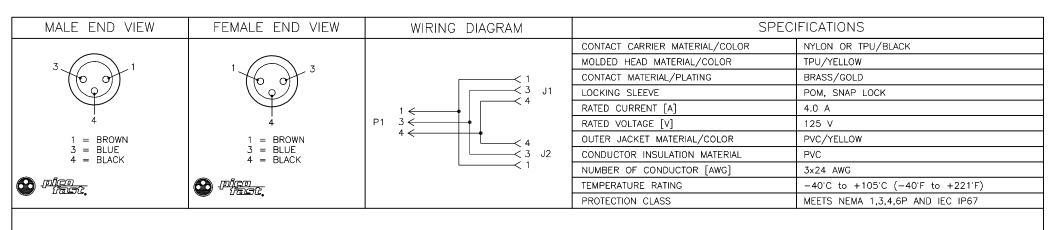

## NOTES:

- 1. "\*" INDICATES CABLE LENGTH IN METERS. CONTACT TURCK TO ORDER SPECIFIC LENGTHS.
- 2. "/S651" DESIGNATES PARALLEL WIRING.

| В   | DRAWING PROCESSED AS PART OF ECO 33971 | СВМ | 04/06/11 | 33971   |
|-----|----------------------------------------|-----|----------|---------|
| REV | DESCRIPTION                            | BY  | DATE     | ECO NO. |