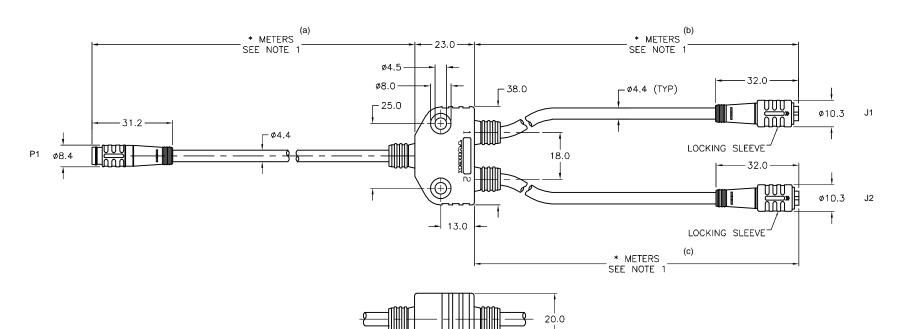

| CABLE LENGTH                | ABLE LENGTH TOLERANCE *                                                     |  |  |  |  |  |  |
|-----------------------------|-----------------------------------------------------------------------------|--|--|--|--|--|--|
| ALL LENGTHS                 | + 4% (OR 50mm) OF LENGTH<br>- 0% (OR 0mm) OF LENGTH<br>WHICHEVER IS GREATER |  |  |  |  |  |  |
| STRIP LENGTH                | TOLERANCE *                                                                 |  |  |  |  |  |  |
| 0-7mm                       | ±0.5mm                                                                      |  |  |  |  |  |  |
| 8-29mm                      | ±1.0mm                                                                      |  |  |  |  |  |  |
| 30-49mm                     | ±2.0mm                                                                      |  |  |  |  |  |  |
| 50-69mm                     | ±3.0mm                                                                      |  |  |  |  |  |  |
| 70-100mm                    | ±4.0mm                                                                      |  |  |  |  |  |  |
| OVER 100mm                  | ±5.0mm                                                                      |  |  |  |  |  |  |
| *UNLESS OTHERWISE SPECIFIED |                                                                             |  |  |  |  |  |  |

## NOTES:

- 1. "\*" INDICATES CABLE LENGTH IN METERS. CONTACT TURCK TO ORDER SPECIFIC LENGTHS.
- 2. "/S651" DESIGNATES PARALLEL WIRING.

| В   | DRAWING PROCESSED AS PART OF ECO 33971 | СВМ | 04/06/11 | 33971   |
|-----|----------------------------------------|-----|----------|---------|
| REV | DESCRIPTION                            | BY  | DATE     | ECO NO. |