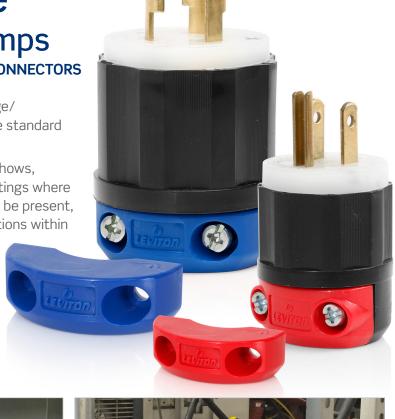

## black & white® Colored Cord Clamps

FOR INDUSTRIAL GRADE PLUGS & CONNECTORS

 Can be used to quickly identify voltage/ configuration. Available colors include standard NEMA voltage color codes

 Used to identify ownership at trade shows, entertainment venues, and other settings where equipment from multiple owners may be present, or to identify various cable length options within the same configuration

For use with Black & White®
 15, 20, or 30 Amp, 3-Wire locking and 15 or 20 Amp straight blade plugs and connectors

• Available in 7 colors

|                                                                      | Tripped C | Union C   |           | Tuying O  | Olavinon O | layron C  |           |
|----------------------------------------------------------------------|-----------|-----------|-----------|-----------|------------|-----------|-----------|
| Colors                                                               | Blue      | Orange    | Yellow    | Red       | Gray       | Black     | Green     |
| 15 Amp Locking;<br>15 or 20 Amp Straight<br>Blade Plugs & Connectors | CLAMP-BU1 | CLAMP-OR1 | CLAMP-YL1 | CLAMP-RD1 | CLAMP-GY1  | CLAMP-EB1 | CLAMP-GN1 |
| 20 or 30 Amp,<br>3-Wire Locking<br>Plugs & Connectors                | CLAMP-BU2 | CLAMP-OR2 | CLAMP-YL2 | CLAMP-RD2 | CLAMP-GY2  | CLAMP-EB2 | CLAMP-GN2 |