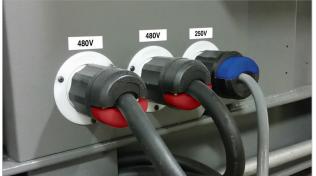

## black & white® Colored Cord Clamps

FOR INDUSTRIAL GRADE PLUGS & CONNECTORS

 Can be used to quickly identify voltage/ configuration. Available colors include standard NEMA voltage color codes

 Used to identify ownership at trade shows, entertainment venues, and other settings where equipment from multiple owners may be present, or to identify various cable length options within the same configuration