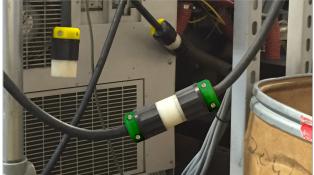

## black & white® Colored Cord Clamps

FOR INDUSTRIAL GRADE PLUGS & CONNECTORS

 Can be used to quickly identify voltage/ configuration. Available colors include standard NEMA voltage color codes

 Used to identify ownership at trade shows, entertainment venues, and other settings where equipment from multiple owners may be present, or to identify various cable length options within the same configuration