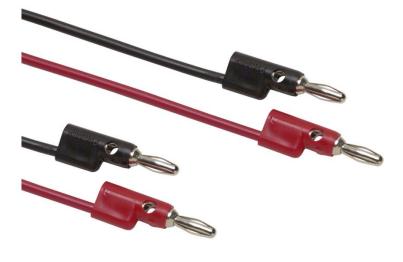

# Fluke TL932 Patch Cords (90 cm)

### **Key features**

- 1 pair (red, black) multi-stacking 4 mm banana plug patch cords
- Nickel-plated banana plugs
- 90 cm long PVC insulated leads
- 30 V rms or 60 V DC, 15 A
- One year warranty