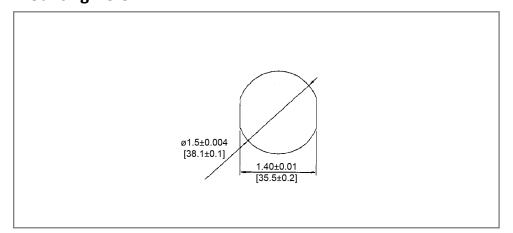

### **Mechanical Dimensions: Inches [mm]**



### **Mounting Hole**



### **Circuit Diagram**



### **Electrical Specifications**

| Continuous Rating            | 200A 32V DC         |
|------------------------------|---------------------|
| Intermittent Rating          | 300A                |
| Cranking Rating              | 1000A for 5secs     |
| Insulation Resistance        | DC 500V 1M ohm Min. |
| <b>Operation Temperature</b> | -30°C ~ 60°C        |

#### **Material Specifications**

| Material Specifications |                           |  |
|-------------------------|---------------------------|--|
|                         | IP56                      |  |
| Housing                 | Nylon with 33% Fiberglass |  |
| Bottom                  | PBT with 15% Fiberglass   |  |
| Terminals / Contacts    | Brass, Nickel plated      |  |
| Actuator