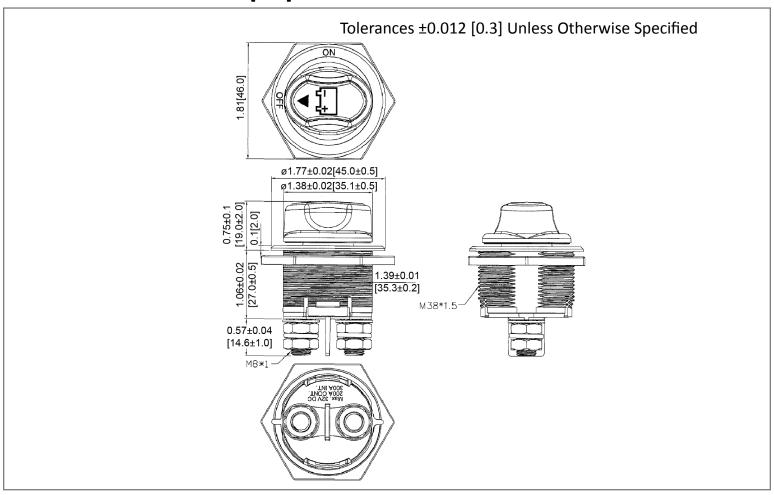

### **Mechanical Dimensions: Inches [mm]**



### **Mounting Hole**



### **Circuit Diagram**



### **Electrical Specifications**

| Continuous Rating            | 200A 32V DC         |
|------------------------------|---------------------|
| Intermittent Rating          | 300A                |
| Cranking Rating              | 1000A for 5secs     |
| Insulation Resistance        | DC 500V 1M ohm Min. |
| <b>Operation Temperature</b> | -30°C ~ 60°C        |

#### **Material Specifications**

| Material Specifications |                           |  |
|-------------------------|---------------------------|--|
|                         | IP56                      |  |
| Housing                 | Nylon with 33% Fiberglass |  |
| Bottom                  | PBT with 15% Fiberglass   |  |
| Terminals / Contacts    | Brass, Nickel plated