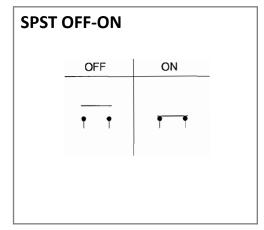

### **Mechanical Dimensions: Inches [mm]**



### **Mounting Hole**



### **Circuit Diagram**



### **Electrical Specifications**

| Continuous Rating            | 200A 32V DC         |
|------------------------------|---------------------|
| Intermittent Rating          | 300A                |
| Cranking Rating              | 1000A for 5secs     |
| Insulation Resistance        | DC 500V 1M ohm Min. |
| <b>Operation Temperature</b> | -30°C ~ 60°C        |

#### **Material Specifications**

| Material Specifications |                           |  |
|-------------------------|---------------------------|--|
|                         | IP56                      |  |
| Housing                 | Nylon with 33% Fiberglass |  |
| Bottom                  | PBT with 15% Fiberglass   |  |
| Terminals / Contacts    | Brass, Nickel plated      |  |
| Actuator                | PBT with 15% Fib