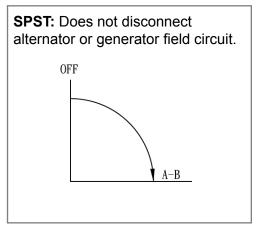

# Mechanical Dimensions: Inches [mm]



#### **Mounting Hole**



### **Circuit Diagram**



### **Electrical Specifications**

| Continuous Rating     | 175A 25VDC                |  |  |
|-----------------------|---------------------------|--|--|
| Intermittent Rating   | 1000A, 15sec ON 5 min OFF |  |  |
| Insulation Resistance | DC 500V 100M ohm Min      |  |  |
| Dielectric Strength   | AC 1000V 1 minute         |  |  |

## **Material Specifications**

Chrome-plated lever

Brass case

Date of issue Revision Notes

Rev



### Designed Approved

|  | ſ | A | 10-23-2019 | Initial Drawing | RC | OF |
|--|---|---|------------|-----------------|----|----|
|--|---|---|------------|-----------------|----|----|

Rev A 10/2019