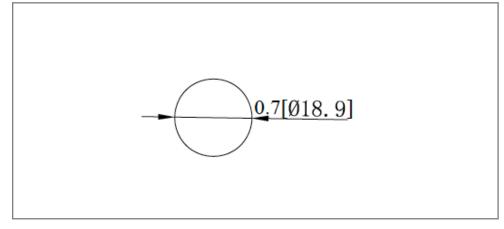

# Mechanical Dimensions: Inches [mm]



#### **Mounting Hole**



### **Circuit Diagram**



### **Electrical Specifications**

| Continuous Rating     | 175A 25VDC                |  |  |
|-----------------------|---------------------------|--|--|
| Intermittent Rating   | 1000A, 15sec ON 5 min OFF |  |  |
| Insulation Resistance | DC 500V 100M ohm Min      |  |  |
| Dielectric Strength   | AC 1000V 1 minute         |  |  |

## **Material Specifications**

Chrome-plated lever

Brass case

Date of issue Revision Notes

Rev



### Designed Approved

|  | ſ | A | 10-23-2019 | Initial Drawing | RC | OF |
|--|---|---|------------|-----------------|----|----|
|--|---|---|------------|-----------------|----|----|

Rev A 10/2019