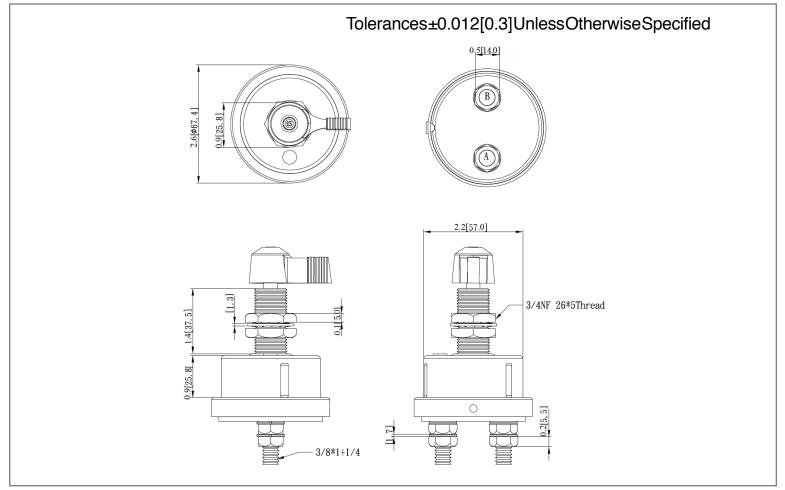

# Mechanical Dimensions: Inches [mm]



#### **Mounting Hole**



### **Circuit Diagram**



### **Electrical Specifications**

| Continuous Rating     | 175A 25VDC                |  |  |
|-----------------------|---------------------------|--|--|
| Intermittent Rating   | 1000A, 15sec ON 5 min OFF |  |  |
| Insulation Resistance | DC 500V 100M ohm Min      |  |  |
| Dielectric Strength   | AC 1000V 1 minute         |  |  |

## **Material Specifications**

Chrome-plated lever

Brass case

Date of issue Revision Notes

Rev



### Designed Approved

|  | ſ | A | 10-23-2019 | Initial Drawing | RC | OF |
|--|---|---|------------|-----------------|----|----|
|--|---|---|------------|-----------------|----|----|

Rev A 10/2019