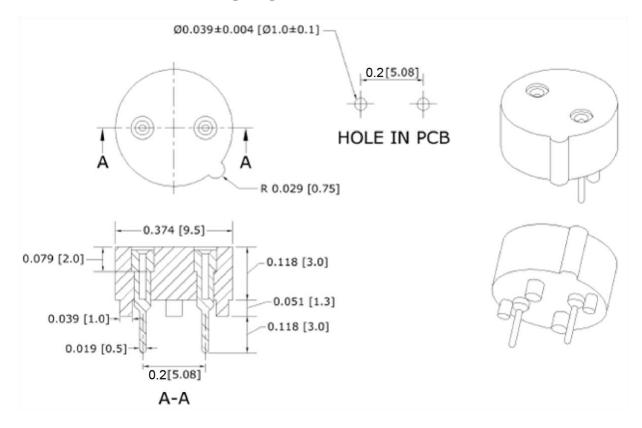

## Type BMS PCB Mounted Fuse Holder For Micro Fuses (FMS/TMS)



www.optifuse.com

(619) 593-5050

## **Specifications:**

PCB Mounted Fuse Holder

Material: Thermoplastic, UL94-V0

Polyester PCT

Terminal: Copper Alloy; solderable tinned

Rating: 250V, 6.3A, 1.6W

For use with Micro Fuses – FMS(-E) / TMS(-E)

## **Mechanical Dimensions: Inches [mm]**



## Warning:

-Operation beyond the specified maximum ratings or improper use may result in damage and possible electrical arcing and/or flame.



-Fuse Holders are not intended for circuit disconnect. All power should be disconnected before removing fuse. -Avoid contact of Fuse Holder with chemical solvent. Prolonged contact may damage the device performance.