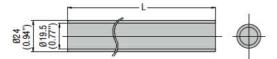

## Dimensions

| Type      | L (mm)       |
|-----------|--------------|
| LTP70P100 | 100 (3.94")  |
| LTP70P250 | 250 (9.84")  |
| LTP70P400 | 400 (15.75") |