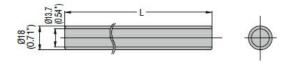

## Dimensions

| Туре      | L (mm/in)    |
|-----------|--------------|
| LTP50P100 | 100 (3.94")  |
| LTP50P250 | 250 (9.84")  |
| LTP50P400 | 400 (15.75") |