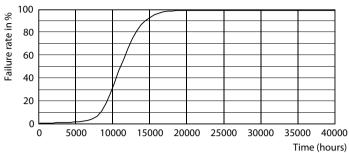

- Quantity Per Pack   | 1                               |
| Numerator - Packs per outer box | 6                               |
| Material Nr. (12NC)             | 929001998203                    |
| Net Weight (Piece)              | 0.137 lb                        |
|                                 |                                 |

Datasheet, 2022, August 22 data subject to change

## **LED Party Bulbs**

#### Dimensional drawing



| Product                         | D        | С        |
|---------------------------------|----------|----------|
| 8A19/LED/ORANGE/P/ND 120V 6/1BC | 2-3/8 in | 4-1/4 in |

### Photometric data



#### LEDbulb Color P A19 8W E26 Orange



## LEDbulb Color P 8W A19 E26 Orange



LEDbulb Color P 8W A19 E26 Orange

### **LED Party Bulbs**

#### Lifetime





Lumen Maintenance Diagram

Life Expectancy Diagram