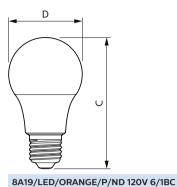

#### Dimensional drawing

| Product                         | D        | С        |
|---------------------------------|----------|----------|
| 8A19/LED/ORANGE/P/ND 120V 6/1BC | 2-3/8 in | 4-1/4 in |