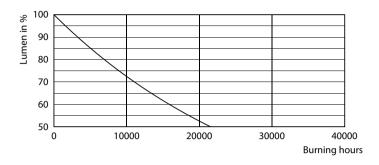

r - Quantity Per Pack   | 1                               |
| Numerator - Packs per outer box | 6                               |
| Material Nr. (12NC)             | 929001998203                    |
| Net Weight (Piece)              | 0.137 lb                        |
|                                 |                                 |

Datasheet, 2022, August 22 data subject to change

## **LED Party Bulbs**

#### Dimensional drawing



| Product                         | D        | С        |
|---------------------------------|----------|----------|
| 8A19/LED/ORANGE/P/ND 120V 6/1BC | 2-3/8 in | 4-1/4 in |

### Photometric data



#### LEDbulb Color P A19 8W E26 Orange



## LEDbulb Color P 8W A19 E26 Orange



LEDbulb Color P 8W A19 E26 Orange

### **LED Party Bulbs**

#### Lifetime





Lumen Maintenance Diagram

Life Expectancy Diagram