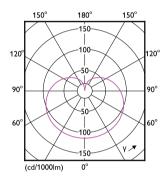

6/1BC |
| EAN/UPC - Product               | 046677463236                    |
| Order code                      | 463232                          |
| Numerator - Quantity Per Pack   | 1                               |
| Numerator - Packs per outer box | 6                               |
| Material Nr. (12NC)             | 929001998203                    |
| Net Weight (Piece)              | 0.137 lb                        |
|                                 |                                 |

Datasheet, 2022, August 22 data subject to change

## **LED Party Bulbs**

#### Dimensional drawing



| Product                         | D        | С        |
|---------------------------------|----------|----------|
| 8A19/LED/ORANGE/P/ND 120V 6/1BC | 2-3/8 in | 4-1/4 in |

### Photometric data



#### LEDbulb Color P A19 8W E26 Orange



## LEDbulb Color P 8W A19 E26 Orange



LEDbulb Color P 8W A19 E26 Orange

### **LED Party Bulbs**

#### Lifetime





Lumen Maintenance Diagram

Life Expectancy Diagram