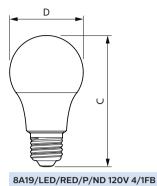

#### Dimensional drawing

| Product                      | D        | С        |
|------------------------------|----------|----------|
| 8A19/LED/RED/P/ND 120V 4/1FB | 2-3/8 in | 4-1/4 in |