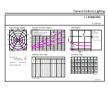

| 046677463274                 |
| Order code                      | 463273                       |
| Numerator - Quantity Per Pack   | 1                            |
| Numerator - Packs per outer box | 4                            |
| Material Nr. (12NC)             | 929001997805                 |
| Net Weight (Piece)              | 0.132 lb                     |
|                                 |                              |
|                                 |                              |

Datasheet, 2022, August 22 data subject to change

## **LED Party Bulbs**

#### Dimensional drawing



| Product                      | D        | С        |
|------------------------------|----------|----------|
| 8A19/LED/RED/P/ND 120V 4/1FB | 2-3/8 in | 4-1/4 in |

### Photometric data





LEDbulb Color P A19 8W E26 Red





LEDbulb Color P 8W A19 E26 Red

### **LED Party Bulbs**

#### Lifetime





Lumen Maintenance Diagram

Life Expectancy Diagram