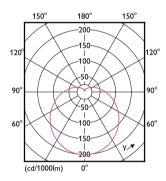

### Photometric data

LEDbulb Color P A19 8W E26 Red

LEDbulb Color P 8W A19 E26 Red