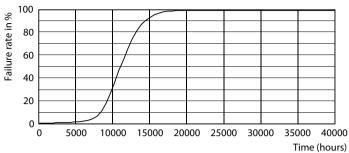

tor - Quantity Per Pack   | 1                            |
| Numerator - Packs per outer box | 4                            |
| Material Nr. (12NC)             | 929001997805                 |
| Net Weight (Piece)              | 0.132 lb                     |
|                                 |                              |
|                                 |                              |

Datasheet, 2022, August 22 data subject to change

## **LED Party Bulbs**

#### Dimensional drawing



| Product                      | D        | С        |
|------------------------------|----------|----------|
| 8A19/LED/RED/P/ND 120V 4/1FB | 2-3/8 in | 4-1/4 in |

### Photometric data





LEDbulb Color P A19 8W E26 Red





LEDbulb Color P 8W A19 E26 Red

### **LED Party Bulbs**

#### Lifetime





Lumen Maintenance Diagram

Life Expectancy Diagram