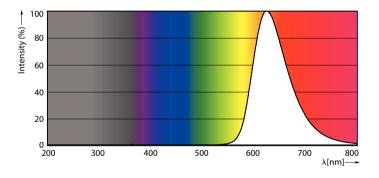

### Photometric data

LEDbulb Color P A19 8W E26 Red

LEDbulb Color P 8W A19 E26 Red