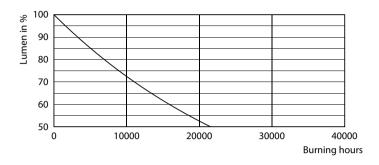

rator - Quantity Per Pack   | 1                            |
| Numerator - Packs per outer box | 4                            |
| Material Nr. (12NC)             | 929001997805                 |
| Net Weight (Piece)              | 0.132 lb                     |
|                                 |                              |
|                                 |                              |

Datasheet, 2022, August 22 data subject to change

## **LED Party Bulbs**

#### Dimensional drawing



| Product                      | D        | С        |
|------------------------------|----------|----------|
| 8A19/LED/RED/P/ND 120V 4/1FB | 2-3/8 in | 4-1/4 in |

### Photometric data





LEDbulb Color P A19 8W E26 Red





LEDbulb Color P 8W A19 E26 Red

### **LED Party Bulbs**

#### Lifetime





Lumen Maintenance Diagram

Life Expectancy Diagram