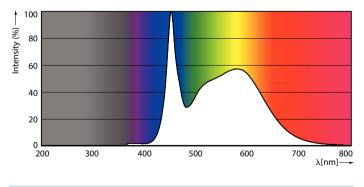

#### **Product data**

| General information                   |                                  |  |
|---------------------------------------|----------------------------------|--|
| Base                                  | EX39 [ Exclusionary Mogul Screw] |  |
| EU RoHS compliant                     | Yes                              |  |
| Nominal Lifetime (Nom)                | 50000 h                          |  |
| Switching Cycle                       | 50000                            |  |
| Tier                                  | CorePro                          |  |
|                                       |                                  |  |
| Light technical                       |                                  |  |
| Color Code                            | 850 [ CCT of 5000K]              |  |
| Initial lumen (Nom)                   | 9200 lm                          |  |
| Color Designation                     | Daylight                         |  |
| Correlated Color Temperature (Nom)    | 5000 K                           |  |
| Luminous Efficacy (rated) (Nom)       | 146.00 lm/W                      |  |
| Color Consistency                     | ANSI 5000K quadrangle            |  |
| Color Rendering Index (Nom)           | 80                               |  |
| LLMF At End Of Nominal Lifetime (Nom) | 70 %                             |  |