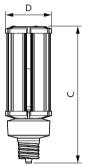

#### **Dimensional drawing**

63CC/LED/850/LS EX39 G3 BB 3/1 3-3/8 in 10-1/4 in

D

с

63CC/LED/850/LS EX39 G3 BB 3/1