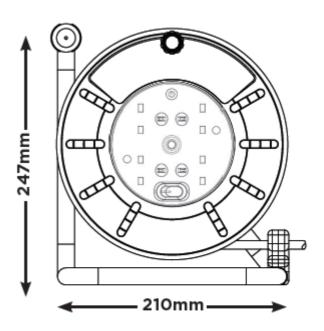

#### **Product Information**

Part No: 889-2504

Type: Open Cable Reel

Cable Type: PVC
Cable Length (m): 50
Amp: 13

Product Dimensions: H:9.7 x W:8.2 x D:7.8 (Inch/cm) H:24.7 x W:21 x D:20