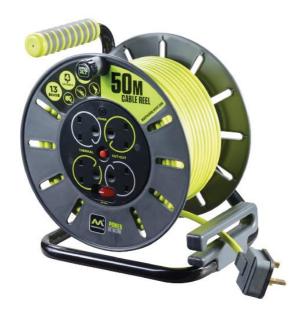

### **Description:**

This larger plastic constructed extension reel has been designed and engineered for efficiency. The plastic drum provides reliable protection when in use, transported or stored. Using highly visible green cable, this range of extension reels provides four shuttered, LED indicator, power switch and has a built-in safety thermal cut-out for protection against overloading when fully reeled.

#### **Product Information**

Part No: 889-2504

Type: Open Cable Reel

Cable Type: PVC
Cable Length (m): 50
Amp: 13

Product Dimensions: H:9.7 x W:8.2 x D:7.8 (Inch/cm) H:24.7 x W:21 x D:20

# **Features**

- >> Robust case reel, with four shutter sockets
- >> Safety thermal cut-out
- >> Power on/off switch
- >> Power LED indicator