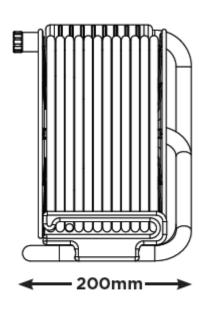

#### **Product Information**

Part No: 889-2504

Type: Open Cable Reel

Cable Type: PVC
Cable Length (m): 50
Amp: 13

Product Dimensions: H:9.7 x W:8.2 x D:7.8 (Inch/cm) H:24.7 x W:21 x D:20