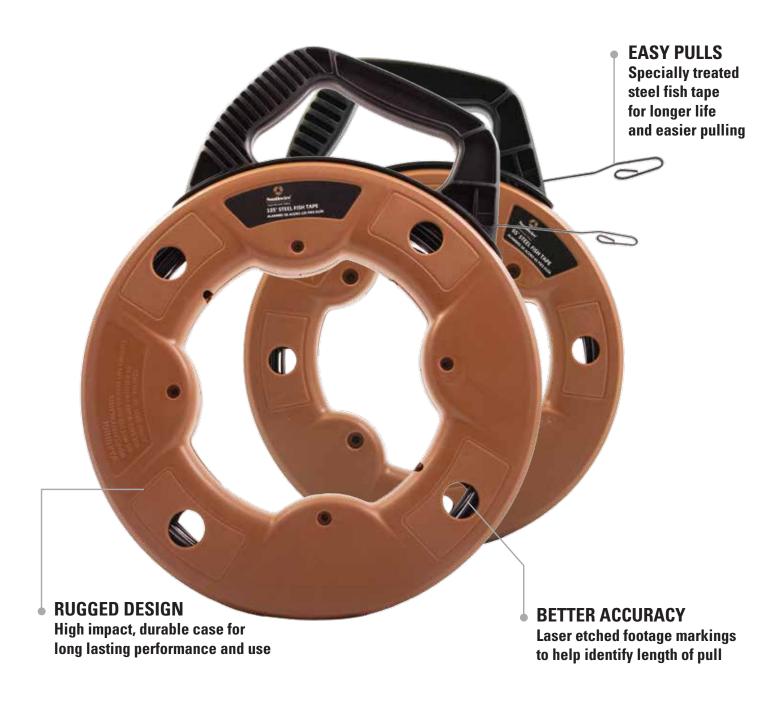

### **Features & Benefits**

- Available in the following lengths: 25', 50', 65', 125' and 240'
- Laser etched footage markings to help identify length of pull
- High impact, durable case for long lasting performance and use
- Specially treated steel fish tape for longer life and easier pulling