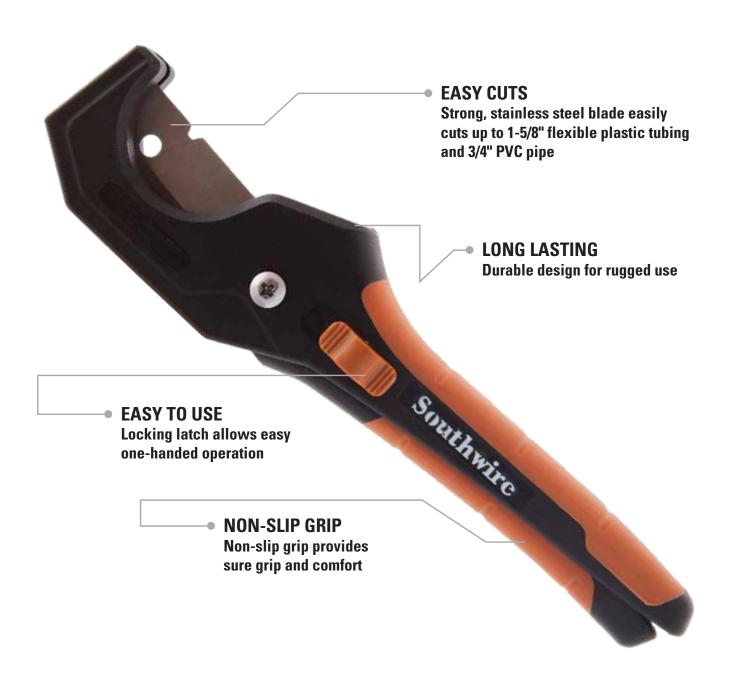

## **Features & Benefits**

- Strong, stainless steel blade easily performs flush cuts on rigid plastic tubing
- Durable design for rugged use
- Locking latch allows easy one-handed operation
- Non-slip grip provides sure grip and comfort