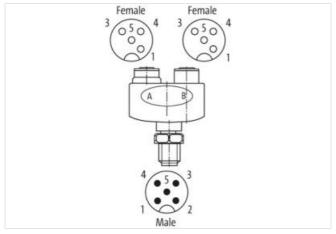

## T-Coupler M12 male / 2x M12 female A-cod. F&B PRO

5-pol. / 2x 4-pol.

T-coupler F&B Pro Male straight - females straight M12, 5-pole - M12, 4-pole

Plastic housings with good resistance against chemicals and oils.

## Illustration

Product may differ from Image

| Technical Data                |                                                                  |
|-------------------------------|------------------------------------------------------------------|
| Operating voltage             | max. 60 V AC/DC                                                  |
| Operating current per contact | max. 4 A                                                         |
| Locking of ports              | Screw thread (M12×1 mm) recommended torque 0.6 Nm, self-securing |
| Protection                    | IP65, IP68, IP69K inserted and tightened (EN 60529)              |
| Material                      | PP                                                               |
| Locking material              | Stainless steel 1.4404 (V4A)                                     |
| Compression gland             | M12 (SW14)                                                       |
| General data                  |                                                                  |