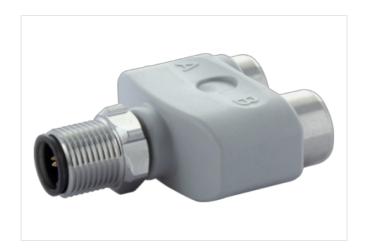

## T-Coupler M12 male / 2x M12 female A-cod. F&B PRO

5-pol. / 2x 4-pol.

T-coupler F&B Pro Male straight - females straight M12, 5-pole - M12, 4-pole

Plastic housings with good resistance against chemicals and oils.

## Illustration

Product may differ from Image

| Technical Data                |                                                                  |
|-------------------------------|------------------------------------------------------------------|
| Operating voltage             | max. 60 V AC/DC                                                  |
| Operating current per contact | max. 4 A                                                         |
| Locking of ports              | Screw thread (M12×1 mm) recommended torque 0.6 Nm, self-securing |
| Protection                    | IP65, IP68, IP69K inserted and tightened (EN 60529)              |
| Material                      | PP                                                               |
| Locking material              | Stainless steel 1.4404 (V4A)                                     |
| Compression gland             | M12 (SW14)                                                       |
| General data                  |                                                                  |