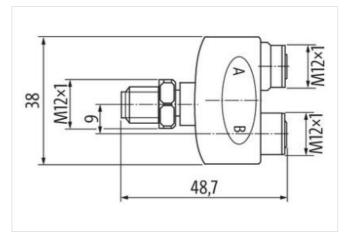

## Illustration

Product may differ from Image

| Technical Data                |                                                                  |
|-------------------------------|------------------------------------------------------------------|
| Operating voltage             | max. 60 V AC/DC                                                  |
| Operating current per contact | max. 4 A                                                         |
| Locking of ports              | Screw thread (M12×1 mm) recommended torque 0.6 Nm, self-securing |
| Protection                    | IP65, IP68, IP69K inserted and tightened (EN 60529)              |
| Material                      | PP                                                               |
| Locking material              | Stainless steel 1.4404 (V4A)                                     |
| Compression gland             | M12 (SW14)                                                       |
| General data                  |                                                                  |