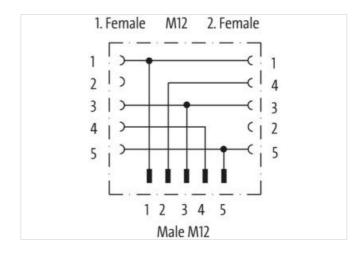

## T-Coupler M12 male / 2x M12 female A-cod. F&B PRO

5-pol. / 2x 4-pol.

T-coupler F&B Pro Male straight - females straight M12, 5-pole - M12, 4-pole

Plastic housings with good resistance against chemicals and oils.

## Illustration

Product may differ from Image

| Technical Data                |                                                                  |
|-------------------------------|------------------------------------------------------------------|
| Operating voltage             | max. 60 V AC/DC                                                  |
| Operating current per contact | max. 4 A                                                         |
| Locking of ports              | Screw thread (M12×1 mm) recommended torque 0.6 Nm, self-securing |
| Protection                    | IP65, IP68, IP69K inserted and tightened (EN 60529)              |
| Material                      | PP                                                               |
| Locking material              | Stainless steel 1.4404 (V4A)                                     |
| Compression gland             | M12 (SW14)                                                       |
| General data                  |                                                                  |