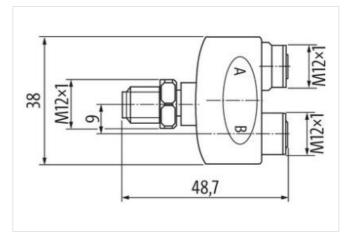

## T-Coupler M12 male / 2x M12 female A-cod. F&B PRO

5-pol. / 2x 5-pol.

T-coupler F&B Pro Male straight - females straight M12 - M12, 5-pole

Plastic housings with good resistance against chemicals and oils.

## Illustration

Product may differ from Image

| Technical Data                |                                                                  |
|-------------------------------|------------------------------------------------------------------|
| Operating voltage             | max. 60 V AC/DC                                                  |
| Operating current per contact | max. 4 A                                                         |
| Locking of ports              | Screw thread (M12×1 mm) recommended torque 0.6 Nm, self-securing |
| Protection                    | IP65, IP68, IP69K inserted and tightened (EN 60529)              |
| Material                      | PP                                                               |
| Locking material              | Stainless steel 1.4404 (V4A)                                     |
| Compression gland             | M12 (SW14)                                                       |
| General data                  |                                                                  |