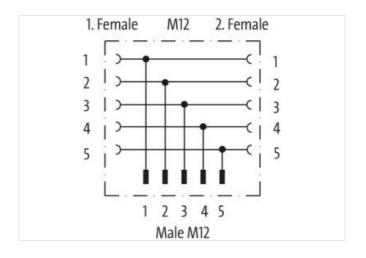

## T-Coupler M12 male / 2x M12 female A-cod. F&B PRO

5-pol. / 2x 5-pol.

T-coupler F&B Pro Male straight - females straight M12 - M12, 5-pole

Plastic housings with good resistance against chemicals and oils.

## Illustration

Product may differ from Image

| Technical Data                |                                                                  |
|-------------------------------|------------------------------------------------------------------|
| Operating voltage             | max. 60 V AC/DC                                                  |
| Operating current per contact | max. 4 A                                                         |
| Locking of ports              | Screw thread (M12×1 mm) recommended torque 0.6 Nm, self-securing |
| Protection                    | IP65, IP68, IP69K inserted and tightened (EN 60529)              |
| Material                      | PP                                                               |
| Locking material              | Stainless steel 1.4404 (V4A)                                     |
| Compression gland             | M12 (SW14)                                                       |
| General data                  |                                                                  |