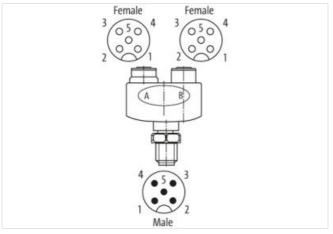

## T-Coupler M12 male / 2x M12 female A-cod. F&B PRO

5-pol. / 2x 5-pol.

T-coupler F&B Pro Male straight - females straight M12 - M12, 5-pole

Plastic housings with good resistance against chemicals and oils.

## Illustration

Product may differ from Image

| Technical Data                |                                                                  |
|-------------------------------|------------------------------------------------------------------|
| Operating voltage             | max. 60 V AC/DC                                                  |
| Operating current per contact | max. 4 A                                                         |
| Locking of ports              | Screw thread (M12×1 mm) recommended torque 0.6 Nm, self-securing |
| Protection                    | IP65, IP68, IP69K inserted and tightened (EN 60529)              |
| Material                      | PP                                                               |
| Locking material              | Stainless steel 1.4404 (V4A)                                     |
| Compression gland             | M12 (SW14)                                                       |
| General data                  |                                                                  |