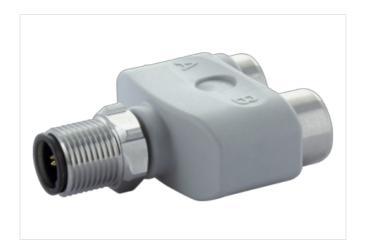

## T-Coupler M12 male / 2x M12 female A-cod. F&B PRO

5-pol. / 2x 5-pol.

T-coupler F&B Pro Male straight - females straight M12 - M12, 5-pole

Plastic housings with good resistance against chemicals and oils.

## Illustration

Product may differ from Image

| Technical Data                |                                                                  |
|-------------------------------|------------------------------------------------------------------|
| Operating voltage             | max. 60 V AC/DC                                                  |
| Operating current per contact | max. 4 A                                                         |
| Locking of ports              | Screw thread (M12×1 mm) recommended torque 0.6 Nm, self-securing |
| Protection                    | IP65, IP68, IP69K inserted and tightened (EN 60529)              |
| Material                      | PP                                                               |
| Locking material              | Stainless steel 1.4404 (V4A)                                     |
| Compression gland             | M12 (SW14)                                                       |
| General data                  |                                                                  |