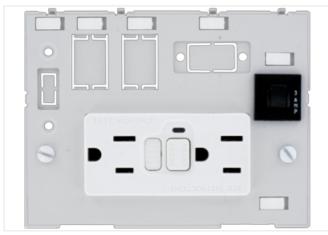

## Illustration

Product may differ from Image

| General data                           |                                         |
|----------------------------------------|-----------------------------------------|
| Dimensions H×W×D                       | 88×116×72 mm                            |
| Fuse                                   |                                         |
| Operating voltage                      | 250 V AC/32 V DC                        |
| Continuous load                        | 3 A                                     |
| USA                                    |                                         |
| Operating current                      | 15 A                                    |
| Operating voltage                      | 125 V AC                                |
| No. of poles                           | 2 + PE                                  |
| Connection                             | Screw terminals: max. 2× 6 mm² (AWG 10) |
| Product article number of manufacturer | 4000-68000-4140000                      |