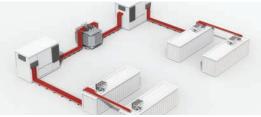

## **Energy Storage System Arrangements**

Typical layout of a battery-based containerized/indoor energy storage system

- 5 System Manifold
- Chiller
- Power Conversion System
- Modular Frame
- Low-Voltage Power Distribution
- **Busbar Supports**

#### UTILITY

- 1 Battery Chassis housing Cold Plates
- 2 Battery Racks
- 3 Rack Manifold
- 4 Jumper Hoses

- 5 System Manifold
- 6 Chiller
- 7 Power Conversion System