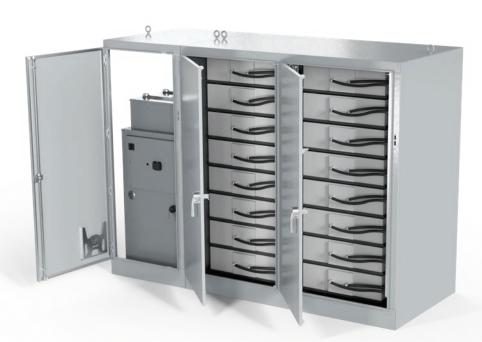

#### **BMS Chassis**

- Durable construction, customizable features, and reliable protection to optimize the performance and lifespan of your energy storage system
- Space-saving Flat-Pack design

#### **Outdoor Modular Enclosure**

- Aluminum single wall compact floor standing enclosures, designed for outdoor use
- Configurable to meet a variety of enclosure needs

#### **Modular Frame**

- Easy to bay together and fast assembly with patented tool-free click-in technology
- Streamline ordering with a single, global part number
- Multiple interchangeable accessories