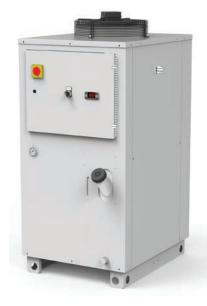

#### LIQUID COOLED BATTERY PROTECTION SYSTEM

Efficiently manage battery temperature for system reliability and longevity with the nVent Liquid Cooled Battery Protection System. Chillers provide cooled fluid to the manifolds which then distribute fluid directly to the battery module through the hoses and fittings.

#### **TAL Floor-Standing Chiller**

1 Kw - 134 Kw Provides chilled/heated fluid to system Intelligent design drives efficiency