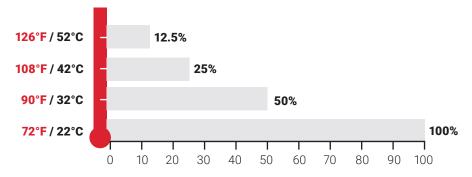

#### WHY USE COOLING? HEAT DAMAGES AND REDUCES THE LIFE OF YOUR ELECTRONICS

Electronics life expectancy is reduced by half with every 18°F (-7.8°C) increase above room temperature. (Every 10°C increase)

#### **ELECTRONICS LIFE EXPECTANCY = %**

Source: Digital Equipment Corporation