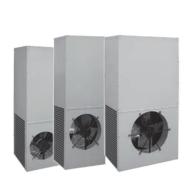

#### **AIR CONDITIONERS**

Effectively and remotely maintain container environment for improved reliability with our portfolio of Air Conditioners, designed for robust cooling performance in a variety of environments.

Indoor and Outdoor 4,000-59,000 BTU/Hr 1,172-17,287 Watts

Door or Wall-Mount 1,295-18,414 BTU/Hr 380-5,400 Watts