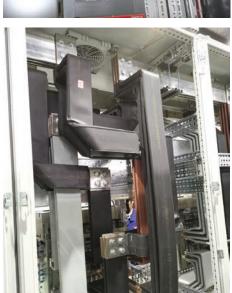

### Power Connection and Electrical Protection Solutions Ecosystem BESS System

- nVent ERIFLEX FleXbus
- 2 Compact Power Distribution System (including Flexibar, IBSB Braids, Power Distribution Blocks, Busbar Support Systems, Insulators)
- 3 Surge Protection

#### nVent ERIFLEX FleXbus System

nVent ERIFLEX FleXbus is an innovative and patented connection solution between two electrical equipment installations, such as transformers, switchboards, generators or large uninterrupted power supplies (UPS).

Due to its unique concept, nVent ERIFLEX FleXbus is an alternative power connection solution for up to 50% quicker installation and 20% reduction in total installed cost at a minimum.

- Flexible insulated copper-plated, aluminum flat braid
- Better current/ampacity than cable due to skin effect
- More flexible than cable
- No bending radius to respect
- Ready-to-use from one side with direct connection on busbar or circuit breaker palm