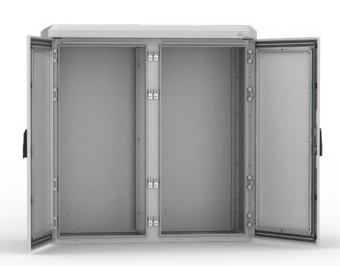

#### **COMMERCIAL & INDUSTRIAL**

Outdoor Free-Stand Battery Protection System with Multi-door Enclosure

Outdoor Free-Stand Battery Protection System with Single-door **Dual Access Enclosure** 

#### **Universal Free-Stand Enclosures**

Design, model, and assemble faster with six different base units with universal type ratings to meet a variety of enclosure needs