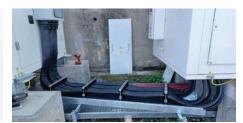

#### **Cable Management**

nVent offers several solutions for energy storage needs including single wire, large bundle and cable tray.