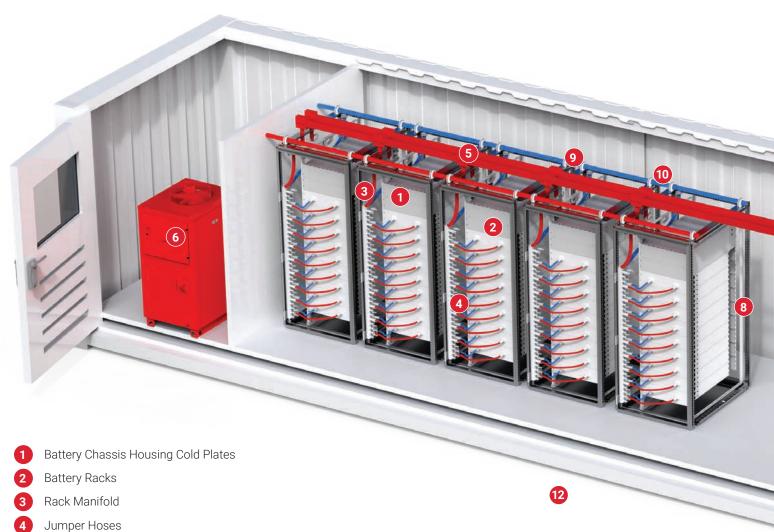

## **Energy Storage System Arrangements**

Typical layout of a battery-based containerized/indoor energy storage system

- 5 System Manifold
- Chiller
- Power Conversion System
- Modular Frame
- Low-Voltage Power Distribution
- **Busbar Supports**

#### UTILITY

- 1 Battery Chassis housing Cold Plates
- 2 Battery Racks
- 3 Rack Manifold
- 4 Jumper Hoses

- 5 System Manifold
- 6 Chiller
- 7 Power Conversion System