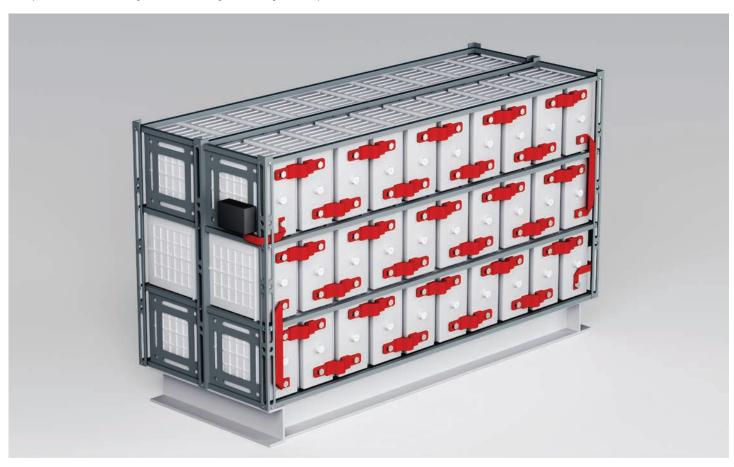

## **Energy Storage System Arrangements**

Typical layout of a battery-based containerized/indoor energy storage system

- 5 System Manifold
- Chiller
- Power Conversion System
- Modular Frame
- Low-Voltage Power Distribution
- **Busbar Supports**

- Surge Protection Devices
- Grounding and Bonding
- **Electrical System Interconnections**

https://www.nVent.com/en-us/power-utilities/products/energy-storage

#### UTILITY

- 1 Battery Chassis housing Cold Plates
- 2 Battery Racks
- 3 Rack Manifold
- 4 Jumper Hoses

- 5 System Manifold
- 6 Chiller
- 7 Power Conversion System