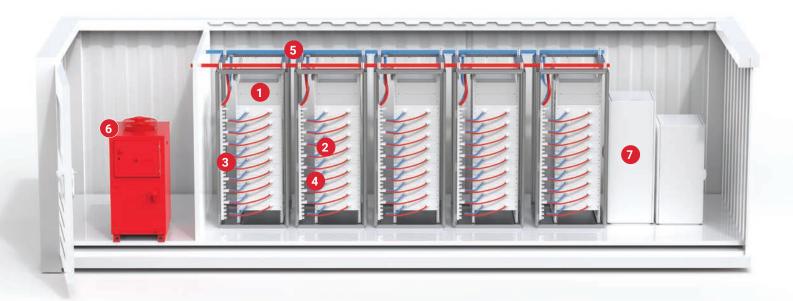

## **Energy Storage System Arrangements**

Typical layout of a battery-based containerized/indoor energy storage system

- 5 System Manifold
- Chiller
- Power Conversion System
- Modular Frame
- Low-Voltage Power Distribution
- **Busbar Supports**

#### UTILITY

- 1 Battery Chassis housing Cold Plates
- 2 Battery Racks
- 3 Rack Manifold
- 4 Jumper Hoses

- 5 System Manifold
- 6 Chiller
- 7 Power Conversion System

#### LIQUID COOLED BATTERY PROTECTION SYSTEM

Efficiently manage battery temperature for system reliability and longevity with the nVent Liquid Cooled Battery Protection System. Chillers provide cooled fluid to the manifolds which then distribute fluid directly to the battery module through the hoses and fittings.