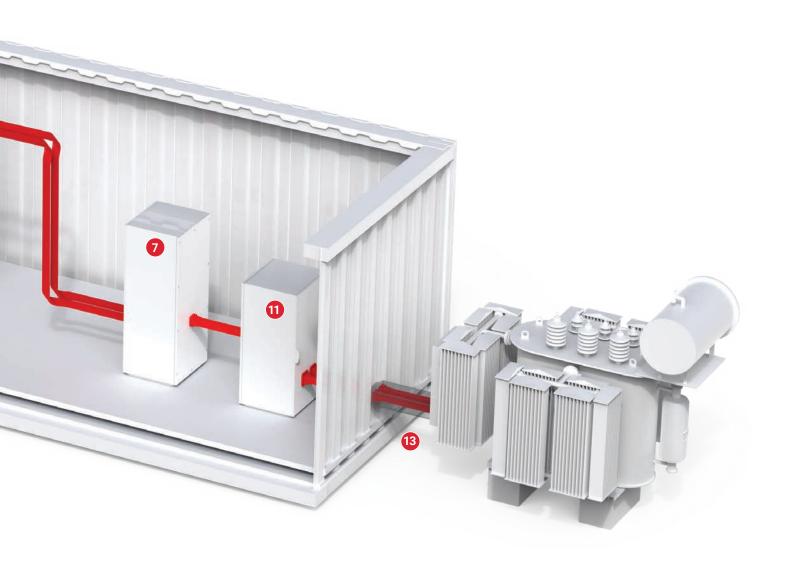

## **Energy Storage System Arrangements**

Typical layout of a battery-based containerized/indoor energy storage system

- 5 System Manifold
- Chiller
- Power Conversion System
- Modular Frame
- Low-Voltage Power Distribution
- **Busbar Supports**

- Surge Protection Devices
- Grounding and Bonding
- **Electrical System Interconnections**

https://www.nVent.com/en-us/power-utilities/products/energy-storage

#### UTILITY

- 1 Battery Chassis housing Cold Plates
- 2 Battery Racks
- 3 Rack Manifold
- 4 Jumper Hoses

- 5 System Manifold
- 6 Chiller
- 7 Power Conversion System