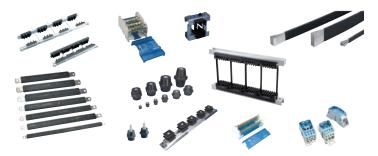

### Power Connection and Electrical Protection Solutions Ecosystem BESS System

- nVent ERIFLEX FleXbus
- 2 Compact Power Distribution System (including Flexibar, IBSB Braids, Power Distribution Blocks, Busbar Support Systems, Insulators)
- 3 Surge Protection

#### **Compact Power Distribution Blocks:**

Designed to complement our flat conductors for efficient power distribution

#### **Busbar Support Solutions:**

Includes stand-off insulators and compact adjustable busbar support systems for secure and flexible installation