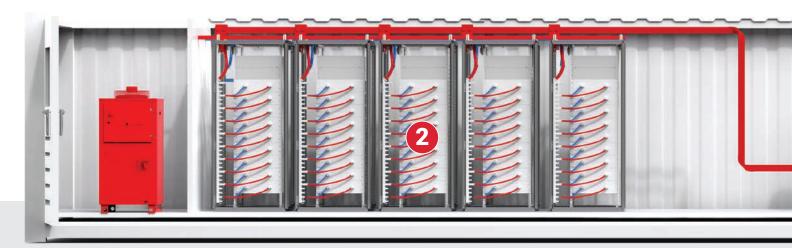

## **Energy Storage System Arrangements**

Typical layout of a battery-based containerized/indoor energy storage system

- 5 System Manifold
- Chiller
- Power Conversion System
- Modular Frame
- Low-Voltage Power Distribution
- **Busbar Supports**

- Surge Protection Devices
- Grounding and Bonding
- **Electrical System Interconnections**

https://www.nVent.com/en-us/power-utilities/products/energy-storage

#### UTILITY

- 1 Battery Chassis housing Cold Plates
- 2 Battery Racks
- 3 Rack Manifold
- 4 Jumper Hoses

- 5 System Manifold
- 6 Chiller
- 7 Power Conversion System