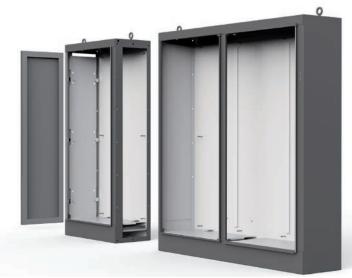

#### **COMMERCIAL & INDUSTRIAL**

Outdoor Free-Stand Battery Protection System with Multi-door Enclosure

Outdoor Free-Stand Battery Protection System with Single-door **Dual Access Enclosure** 

### **Enclosure Solutions**

#### A FLEXIBLE, CUSTOMER-DRIVEN APPROACH TO SOLVING YOUR APPLICATION CHALLENGES

nVent HOFFMAN and nVent SCHROFF products provide a wide range of standard enclosures, climate control solutions and accessories that provides ultimate protection and reliability for all energy storage applications.