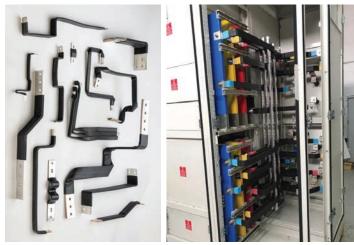

nVent ERIFLEX Flexibar Advanced

**nVent ERIFLEX IBSB Advanced Insulated Braided Conductor** 

Made-to-Order nVent ERIFLEX **Flexibar Solutions** 

### Power Connection and Electrical Protection Solutions Ecosystem BESS System

- nVent ERIFLEX FleXbus
- 2 Compact Power Distribution System (including Flexibar, IBSB Braids, Power Distribution Blocks, Busbar Support Systems, Insulators)
- 3 Surge Protection

#### **Customized Engineered Solutions with nVent ERIFLEX** Flexibar Advanced

Work with the nVent team to build a customized, compact low-voltage power distribution panel solution.

- Available in standard sizes or made-to-order configurations
- Low smoke, halogen-free and flame-retardant insulation
- Direct connection for easy installation
- Low profile, light weight and flexible
- up to 2800 A, 1000 VAC 1500 VDC