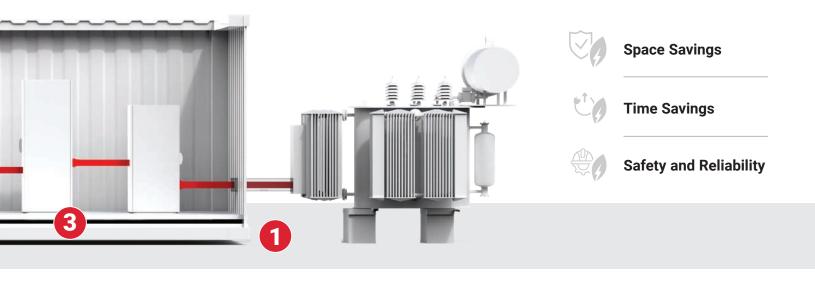

#### **SOLUTION BENEFITS:**

- Reliable, space saving solutions
- Maximize energy efficiencies
- Resilient protection to maximize uptime and create system longevity
- Scalable solutions and technology for a wide variety of applications

#### **BENEFITS**

Scalable solutions for all applications

Resilient protection to maximize uptime

Maximize energy efficiencies

Reliable, space saving solutions

Easy Integration