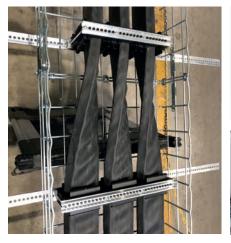

#### **BATTERY CELL AND MODULE**

nVent solutions offer scalability, reliability and flexibility. nVent low-voltage power distribution connections offer a reliable connection point that prevents overheating and offer design flexibility in compact areas.

nVent ERIFLEX Flexibar Advanced

**nVent ERIFLEX IBSB Advanced Insulated Braided Conductor** 

Made-to-Order nVent ERIFLEX **Flexibar Solutions** 

#### **Customized Engineered Solutions with nVent ERIFLEX** Flexibar Advanced

Work with the nVent team to build a customized, compact low-voltage power distribution panel solution.

- Available in standard sizes or made-to-order configurations
- Low smoke, halogen-free and flame-retardant insulation
- Direct connection for easy installation
- Low profile, light weight and flexible
- up to 2800 A, 1000 VAC 1500 VDC