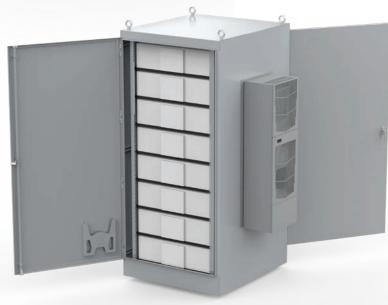

## **Energy Storage System Arrangements**

Typical layout of a battery-based containerized/indoor energy storage system

- 5 System Manifold
- Chiller
- Power Conversion System
- Modular Frame
- Low-Voltage Power Distribution
- **Busbar Supports**

- Surge Protection Devices
- Grounding and Bonding
- **Electrical System Interconnections**

https://www.nVent.com/en-us/power-utilities/products/energy-storage

#### UTILITY

- 1 Battery Chassis housing Cold Plates
- 2 Battery Racks
- 3 Rack Manifold
- 4 Jumper Hoses

- 5 System Manifold
- 6 Chiller
- 7 Power Conversion System