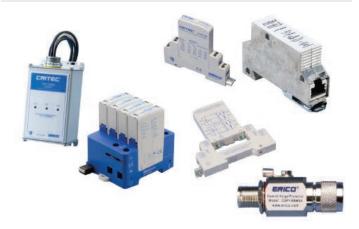

#### **Surge Protection Devices**

nVent surge protective devices work together to create a coordinated defense. Safeguard your technology from impulses generated internally and externally with systems designed to provide primary and secondary protection at distribution panels and the point of use.

#### **Lightning Protection**

nVent ERICO offers a comprehensive portfolio of conventional and proprietary lightning protection systems (active and passive lightning protection systems):

- Full system consisting of air terminal, down conductor, mounting masts and lightning event counter Product lines include: nVent ERICO System 1000
- Early Streamer Emission (ESE) Lightning Protection System compliant with NFC 17-102 nVent ERICO System 2000
- Rolling Sphere Method Lightning Protection System compliant with European IEC 62305, USA UL 96, NFPA 780 Standards nVent ERICO System 3000
- Collection Volume Method Lightning Protection system recognized by IEEE 998