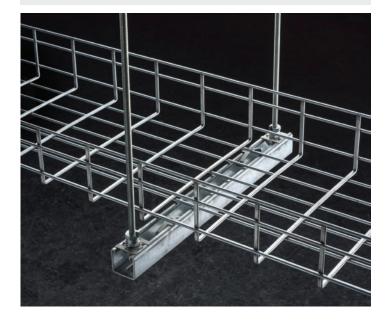

#### **Cable Management**

nVent offers several solutions for energy storage needs including single wire, large bundle and cable tray.