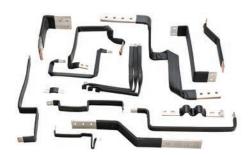

nVent ERIFLEX Flexibar Advanced

**nVent ERIFLEX IBSB Advanced Insulated Braided Conductor** 

Made-to-Order nVent ERIFLEX **Flexibar Solutions** 

#### **Customized Engineered Solutions with nVent ERIFLEX** Flexibar Advanced

Work with the nVent team to build a customized, compact low-voltage power distribution panel solution.

- Available in standard sizes or made-to-order configurations
- Low smoke, halogen-free and flame-retardant insulation
- Direct connection for easy installation
- Low profile, light weight and flexible
- up to 2800 A, 1000 VAC 1500 VDC