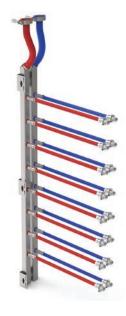

#### Manifold & Hoses

System and rack level manifold Hoses and fittings complete distribution circuit

#### UTILITY

- 1 Battery Chassis housing Cold Plates
- 2 Battery Racks
- 3 Rack Manifold
- 4 Jumper Hoses

- 5 System Manifold
- 6 Chiller
- 7 Power Conversion System