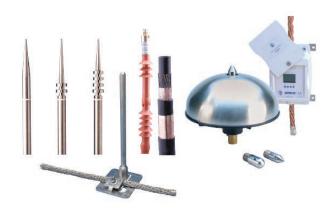

#### **Grounding and Bonding Solutions**

An extensive product offering including ground rods, grounding busbars, conductors and more that are easy-to-install, cost-effective, reliable and theft-deterrent.

#### **Lightning Protection**

nVent ERICO offers a comprehensive portfolio of conventional and proprietary lightning protection systems (active and passive lightning protection systems):

- Full system consisting of air terminal, down conductor, mounting masts and lightning event counter Product lines include: nVent ERICO System 1000
- Early Streamer Emission (ESE) Lightning Protection System compliant with NFC 17-102 nVent ERICO System 2000
- Rolling Sphere Method Lightning Protection System compliant with European IEC 62305, USA UL 96, NFPA 780 Standards nVent ERICO System 3000
- Collection Volume Method Lightning Protection system recognized by IEEE 998