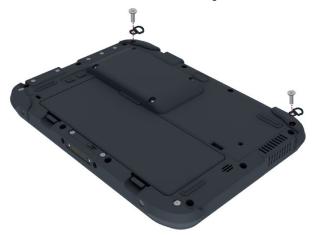

© Siemens AG 2023. All rights reserved A5E52427526-AA, 08/2023

- 3. Align two attachment rings to two screw holes on the lower side or upper side of the tablet.
- 4. Insert two M3x8 flat head screws and tighten them.