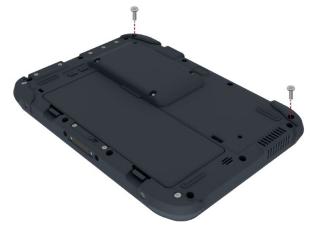

#### Procedure

To install the shoulder strap on the tablet, take the following steps:

- 1. Place the tablet face down carefully on a stable and flat surface, for example, on the desktop.
- 2. Unscrew the marked four screws on the corners of the tablet with a T10 screwdriver.