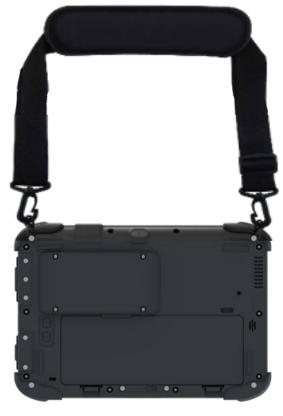

5. Hook the attachment clasps on the shoulder strap to attachment rings.

Siemens AG Digital Industries Postfach 48 48 90026 NÜRNBERG GERMANY

SIMATIC IPC MD-34A Shoulder Strap A5E52427526-AA, 08/2023