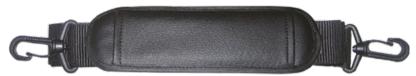

#### Package content

Scope of delivery:

- Shoulder strap with attachment clasps × 1
- Attachment ring × 4
- M3x8 flat head screw × 6

## Design of product

**Product overview** 

Adjustable shoulder strap length: 85 cm - 165 cm.