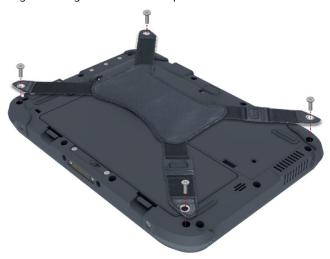

3. Align four rings on the hand straps to screw holes on the tablet.

4. Insert four M3x8 flat head screws and tighten them.

Siemens AG Digital Industries Postfach 48 48 90026 NÜRNBERG GERMANY