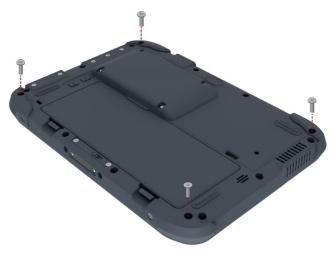

#### Procedure

To install the hand strap on the tablet, take the following steps:

- 1. Place the tablet face down carefully on a stable and flat surface, for example, on the desktop.
- 2. Unscrew four screws on the corners of the tablet with a T10 screwdriver.