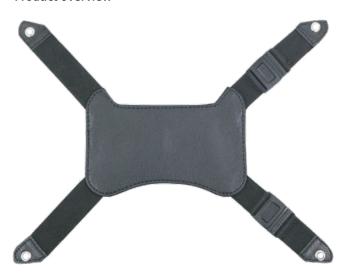

# **SIEMENS**

# **SIMATIC IPC MD-34A Hand Strap**

**Product Information** 

## Package content

Scope of delivery:

- Hand strap × 1
- M3x8 flat head screw × 6

# **Design of product**

#### **Product overview**



## **Using hand strap**

#### Requirements

A T10 screwdriver

#### Procedure

To install the hand strap on the tablet, take the following steps:

- 1. Place the tablet face down carefully on a stable and flat surface, for example, on the desktop.
- 2. Unscrew four screws on the corners of the tablet with a T10 screwdriver.



3. Align four rings on the hand straps to screw holes on the tablet.



4. Insert four M3x8 flat head screws and tighten them.



Siemens AG Digital Industries Postfach 48 48 90026 NÜRNBERG GERMANY