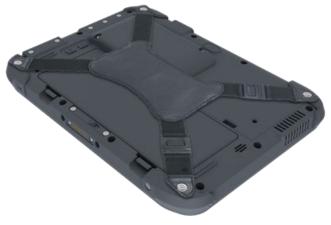

# **SIEMENS**

# **SIMATIC IPC MD-34A Hand Strap**

**Product Information** 

## Package content

Scope of delivery:

- Hand strap × 1
- M3x8 flat head screw × 6

# **Design of product**

#### **Product overview**



## **Using hand strap**

#### Requirements

A T10 screwdriver

#### Procedure

To install the hand strap on the tablet, take the following steps:

- 1. Place the tablet face down carefully on a stable and flat surface, for example, on the desktop.
- 2. Unscrew four screws on the corners of the tablet with a T10 screwdriver.



3. Align four rings on the hand straps to screw holes on the tablet.



4. Insert four M3x8 flat head screws and tighten them.



Siemens AG Digital Industries Postfach 48 48 90026 NÜRNBERG GERMANY